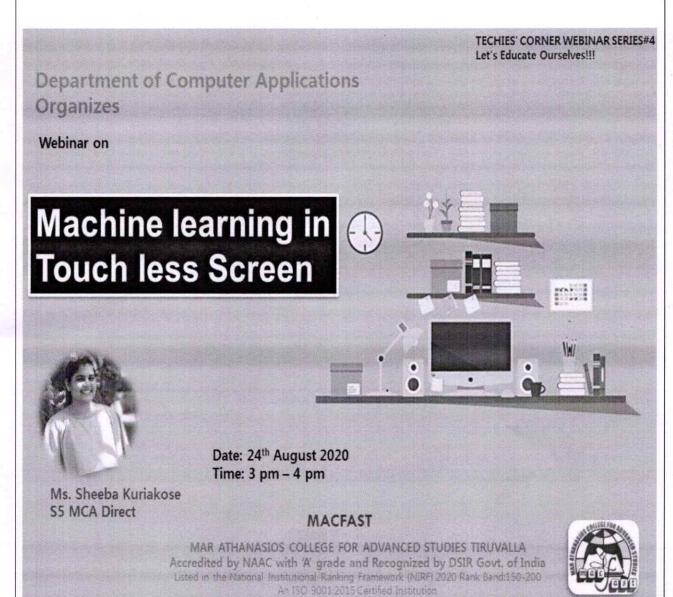

**Techies Corner Webinar Programmes** given by Department of Computer Application equipped students with technical skill beyond their curriculum.