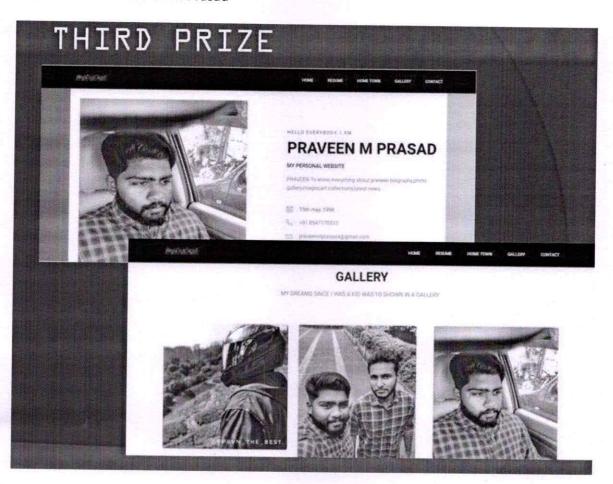

Website project training is given to students of computer applications, in which students under the guidance of faculty members, design and implements websites.