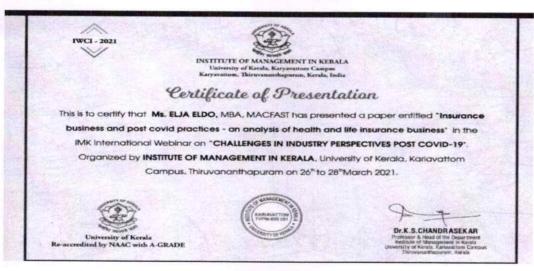

y George Thomas   | batch | Guiding the Capable Human Resource      |
| 9  | Lijo P Mathew        | MBA   | - as a Pathway to Self Reliance         |
|    | = =                  | 2020- | n n                                     |
|    |                      | 22    |                                         |
|    | Elja Eldo , Lijo P   | batch |                                         |
| 10 | Mathew               | MBA   | and Man                                 |

Magraei Tiruvalla - 689 101

Dr. Sudeep B. Diandramana
Head of Department
Head of Department Studies
Department of Management Studies
MAR ATHANASIUS GOLLEGE FOR
ADVANCED STUDIES TIRUVALLA
KERALA-689 101, India

Students' certificates from paper presentations in the international webinar and national conference are enclosed:









INSTITUTE OF MANAGEMENT IN KERALA
University of Kerala, Karyavattom Campus
Karyavattom, Thiruvananthapuram, Kerala, India

# Certificate of Presentation

This is to certify that Mr. LIJO P.MATHEW, MBA.MACFAST has presented a paper entitled 
"Insurance business and post covid practices - an analysis of health and life insurance 
business" in the IMK International Webinar on "CHALLENGES IN INDUSTRY PERSPECTIVES POST 
COVID-19". Organized by INSTITUTE OF MANAGEMENT IN KERALA, University of Kerala, 
Karlavattom Campus, Thiruvananthapuram on 26" to 28"March 2021.











INSTITUTE OF MANAGEMENT IN KERALA University of Kerala, Karyavattom Campus Karyavattom, Thiruvananthapuram, Kerala, India

## Certificate of Presentation

This is to certify that Mr. ABHISHEK T.M., MBA Student, MACFAST