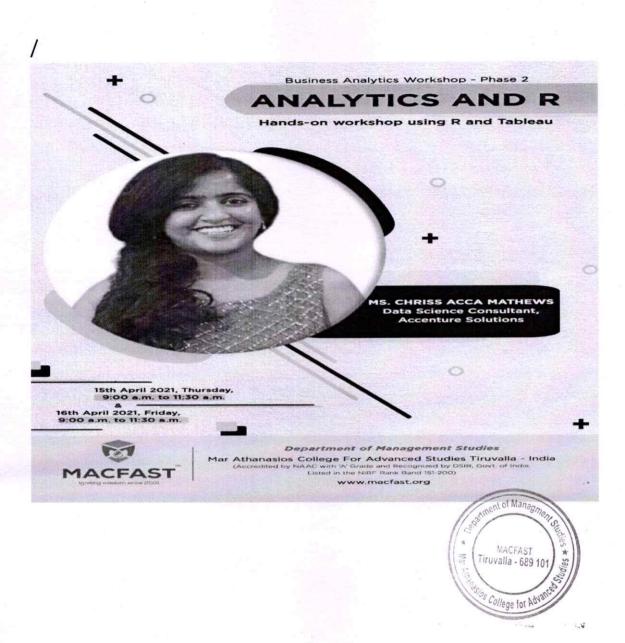

# INFORMATION AND COMMUNICATION TECHNOLOGY (ICT) / COMPUTING SKILLS

- Business Analytics Workshops
- SPSS Training
- SAP training
- Training on Website Project

Information and Communication Technology (ICT) or Computing skills programme include Business Analytics Workshop which offers students an excellent opportunity to study about data analytics which is a known part of almost all corporates. Advanced training on 'R' is also given along with a business analytics workshop. This programme was offered to final-semester MBA students. Developing and promoting research attitude among students 'Analysis using SPSS Software' training programme is conducted. This programme also benefits students who are doing their research projects in various companies / industries. SAP was given as an optional programme in which students can decide about opting for any one of their preferences. This training is offered to all students and this will help them to meet industry expectations beyond the syllabus.