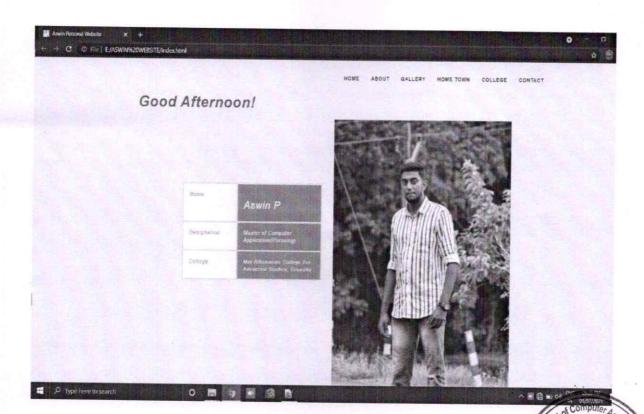

Website project training is given to students of computer applications, in which students under the guidance of faculty members, design and implements websites.