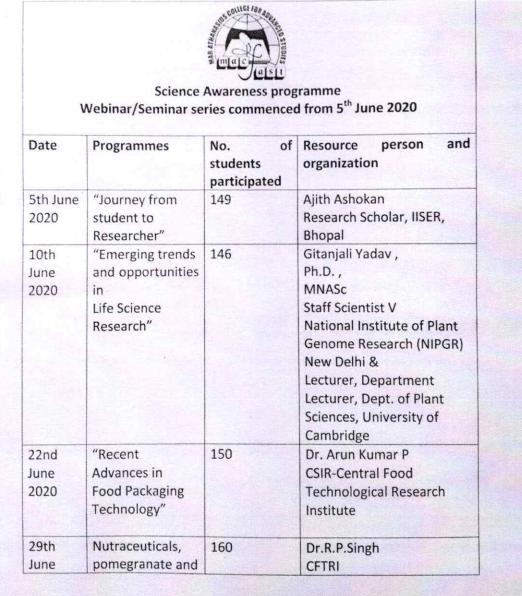

Science Awareness Programmes offered by the School of Biosciences aid them in experiencing the advanced techniques and discoveries in the field of Life Sciences. Students get the opportunities to meet and interact with eminent scientists or entrepreneurs in the field. This also helps them to plan and choose their areas of interest for further career development. The programme was conducted for all batches from 2016-2021.