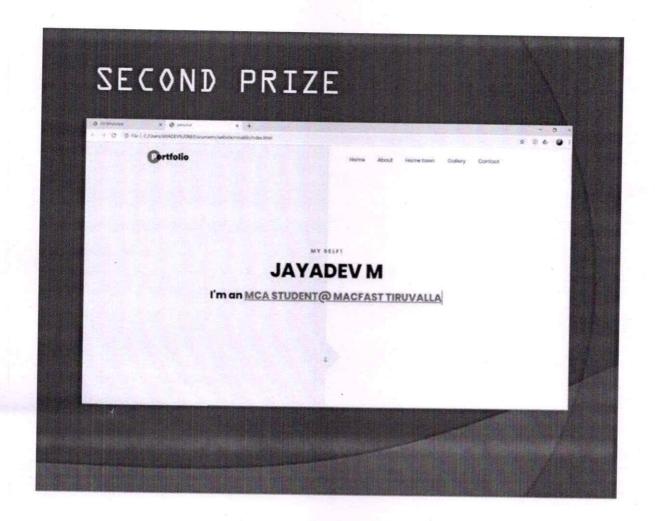

Website project training is given to students of computer applications, in which students under the guidance of faculty members, design and implements websites.