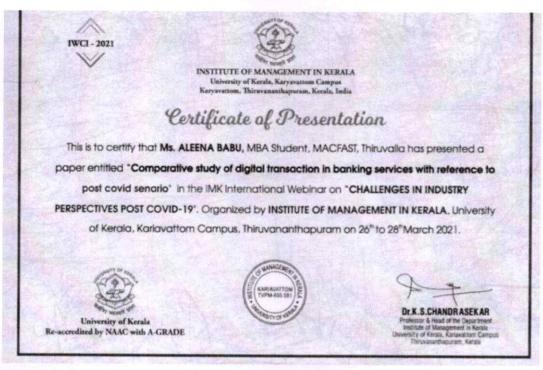

ojy George Thomas   | batch | Guiding the Capable Human Resource      |
| 9  | Lijo P Mathew        | MBA   | - as a Pathway to Self Reliance         |
|    | = =                  | 2020- | n n                                     |
|    |                      | 22    |                                         |
|    | Elja Eldo , Lijo P   | batch |                                         |
| 10 | Mathew               | MBA   | and Man                                 |

Magraei Tiruvalla - 689 101

Dr. Sudeep B. Diandramana
Head of Department
Head of Department Studies
Department of Management Studies
MAR ATHANASIUS GOLLEGE FOR
ADVANCED STUDIES TIRUVALLA
KERALA-689 101, India

Students' certificates from paper presentations in the international webinar and national conference are enclosed:









INSTITUTE OF MANAGEMENT IN KERALA
University of Kerala, Karyavattom Campus
Karyavattom, Thiruvananthapuram, Kerala, India

# Certificate of Presentation

This is to certify that Mr. LIJO P.MATHEW, MBA.MACFAST has presented a paper entitled 
"Insurance business and post covid practices - an analysis of health and life insurance 
business" in the IMK International Webinar on "CHALLENGES IN INDUSTRY PERSPECTIVES POST 
COVID-19". Organized by INSTITUTE OF MANAGEMENT IN KERALA, University of Kerala, 
Karlavattom Campus, Thiruvananthapuram on 26" to 28"March 2021.











INSTITUTE OF MANAGEMENT IN KERALA University of Kerala, Karyavattom Campus Karyavattom, Thiruvananthapuram, Kerala, India

## Certificate of Presentation

This is to certify that Mr. ABHISHEK T.M., MBA Student, MACFA