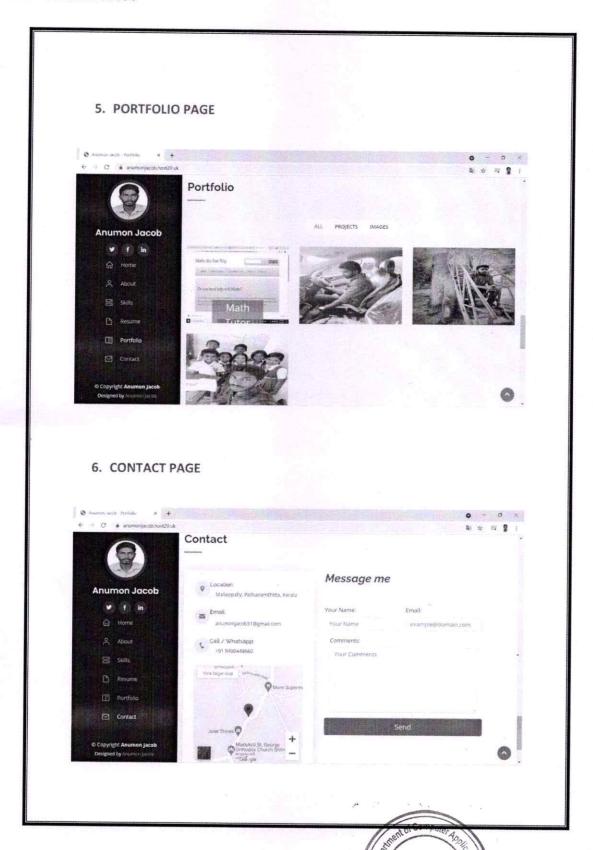

Website project training is given to students of computer applications, in which students under the guidance of faculty members, design and implements websites.