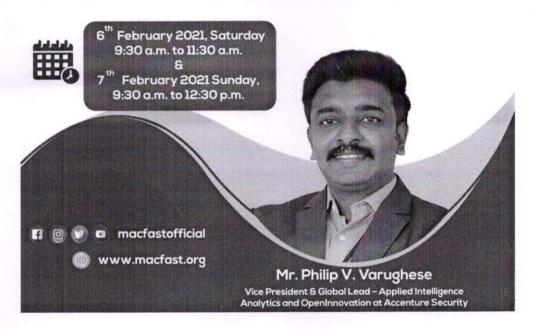

# INFORMATION AND COMMUNICATION TECHNOLOGY (ICT) / COMPUTING SKILLS

- Business Analytics Workshops
- SPSS Training
- SAP training
- Training on Website Project

Information and Communication Technology (ICT) or Computing skills programme include Business Analytics Workshop which offers students an excellent opportunity to study about data analytics which is a known part of almost all corporates. Advanced training on 'R' is also given along with a business analytics workshop. This programme was offered to final-semester MBA students. Developing and promoting research attitude among students 'Analysis using SPSS Software' training programme is conducted. This programme also benefits students who are doing their research projects in various companies / industries. SAP was given as an optional programme in which students can decide about opting for any one of their preferences. This training is offered to all students and this will help them to meet industry expectations beyond the syllabus.