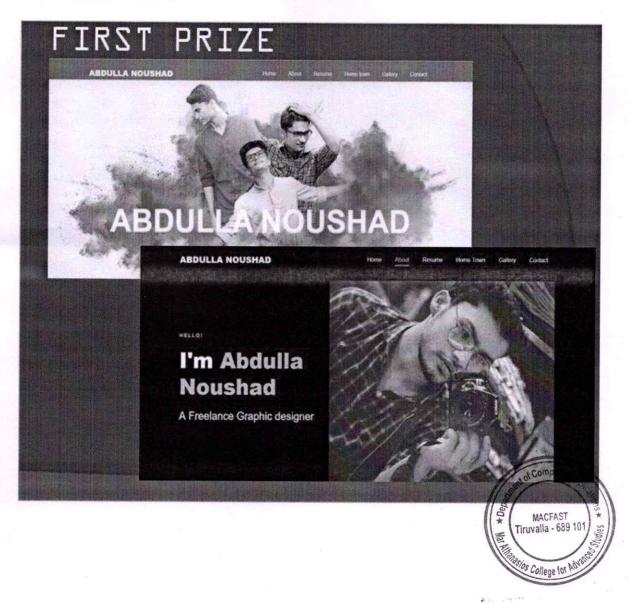

Website project training is given to students of computer applications, in which students under the guidance of faculty members, design and implements websites.