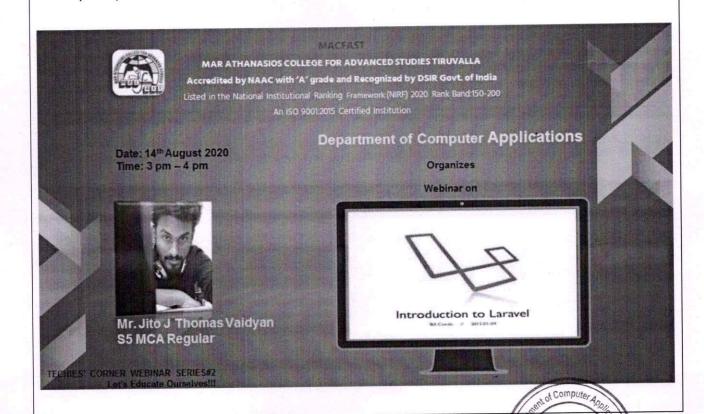

**Techies Corner Webinar Programmes** given by Department of Computer Application equipped students with technical skill beyond their curriculum.