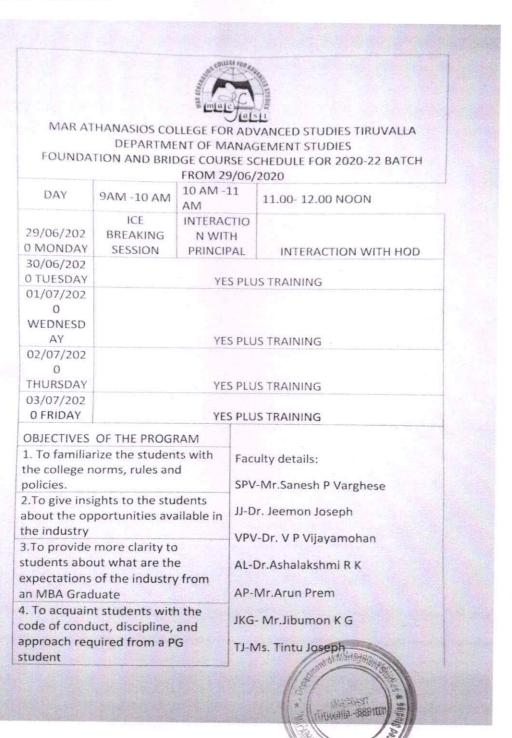

### The Schedule of the programme is enclosed below:

MAR ATHANASIOS COLLEGE FOR ADVANCED STUDIES TIRUVALLA
DEPARTMENT OF MANAGEMENT STUDIES
FOUNDATION AND BRIDGE COURSE SCHEDULE FOR 2020-22 BATCH
FROM 29/06/2020

| All HALL                        |                            | 1110101 23/00/                    | /2020                             |
|---------------------------------|----------------------------|-----------------------------------|-----------------------------------|
| DAY                             | 9AM -10 AM                 | 10 AM -11<br>AM                   | 11.00- 12.00 NOON                 |
| 29/06/202<br>0 MONDAY           | ICE<br>BREAKING<br>SESSION | INTERACTIO<br>N WITH<br>PRINCIPAL | INTERACTION MUTULIOS              |
| 30/06/202<br>0 TUESDAY          |                            |                                   | INTERACTION WITH HOD  JS TRAINING |
| 01/07/202<br>0<br>WEDNESD<br>AY |                            |                                   | IS TRAINING                       |
| 02/07/202<br>0<br>THURSDAY      |                            |                                   | S TRAINING                        |
| 03/07/202<br>0 FRIDAY           | 1                          |                                   | S TRAINING                        |
| OBJECTIVES (                    | OF THE PROGR               |                                   |                                   |

- 1. To familiarize the students with the college norms, rules and policies.
- 2.To give insights to the students about the opportunities available in the industry
- 3.To provide more clarity to students about what are the expectations of the industry from an MBA Graduate
- 4. To acquaint students with the code of conduct, discipline, and approach required from a PG student

Faculty details:

SPV-Mr.Sanesh P Varghese

JJ-Dr. Jeemon Joseph

VPV-Dr. V P Vijayamohan

AL-Dr. Ashalakshmi R K

AP-Mr.Arun Prem

JKG- Mr.Jibumon K G

TJ-Ms. Tintu Joseph