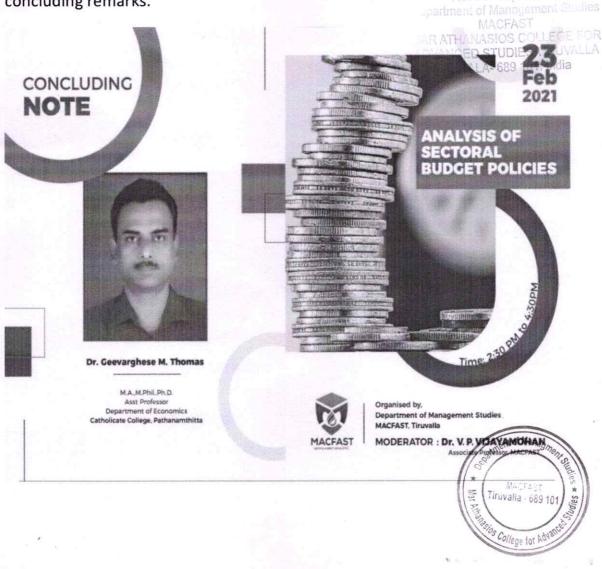

The Budget Analysis programme was conducted as pre and post-budget sessions, in which students were first given training on budget impact in different sectors of the Indian economy like agriculture, industry, and services. On a later date, students were divided into groups and presented their analysis and viewpoints on the current year's budget