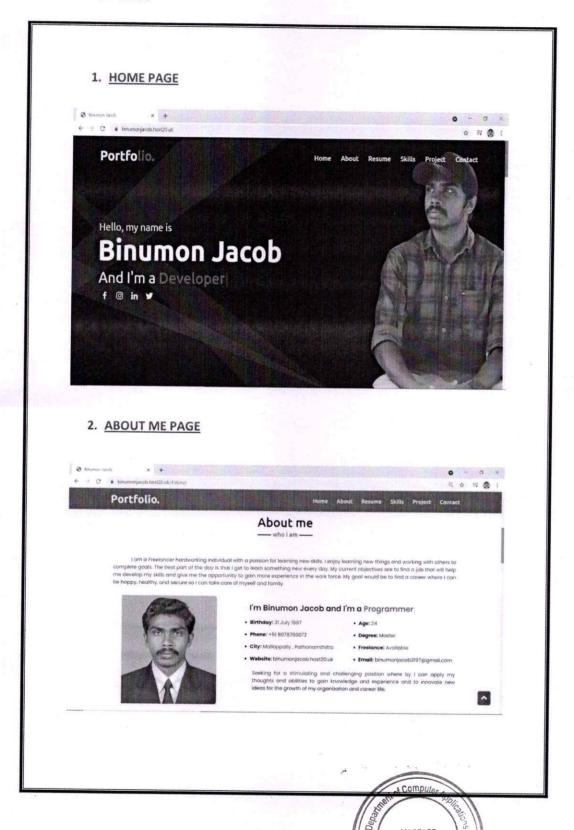

Website project training is given to students of computer applications, in which students under the guidance of faculty members, design and implements websites.