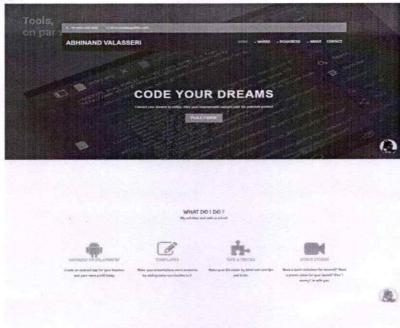

Website project training is given to students of computer applications, in which students under the guidance of faculty members, design and implements websites.