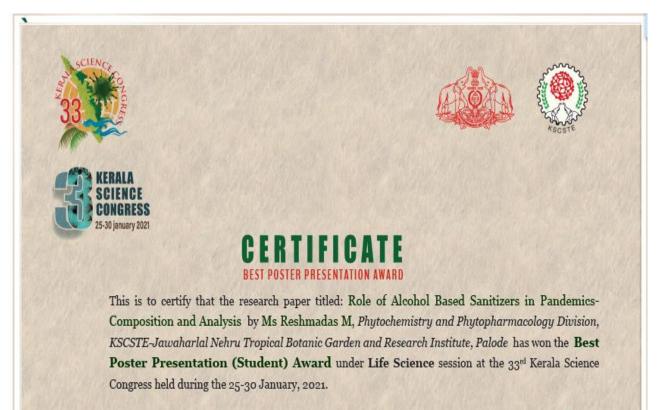

Best poster presentation award under life sciences session at the 33<sup>rd</sup> Kerala Science Congress (2021) on 25<sup>th</sup>-30<sup>th</sup> January 2021. Certificate enclosed:

Dr. S. Pradeep Kumar General Convener, 33<sup>rd</sup> KSC & Member Secretary, KSCSTE