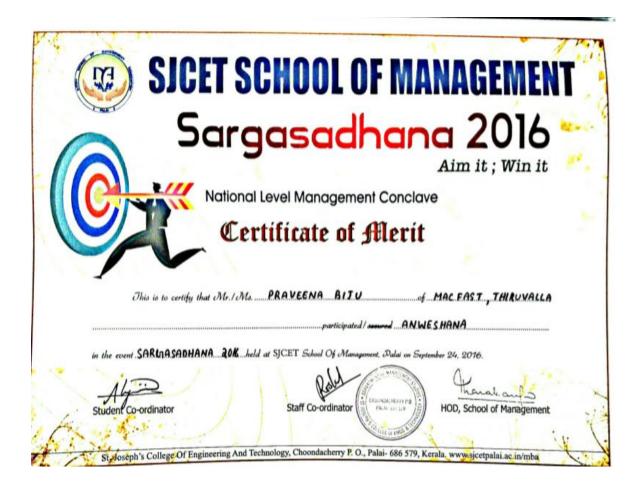

National level Management Conclave conducted by SJCET School of Management 24<sup>th</sup> September 2016

Best Manager Finalist in the National Level Management Fest Conducted by Girideepam Institute of Management 29<sup>th</sup> February 2016. Certificate enclosed: