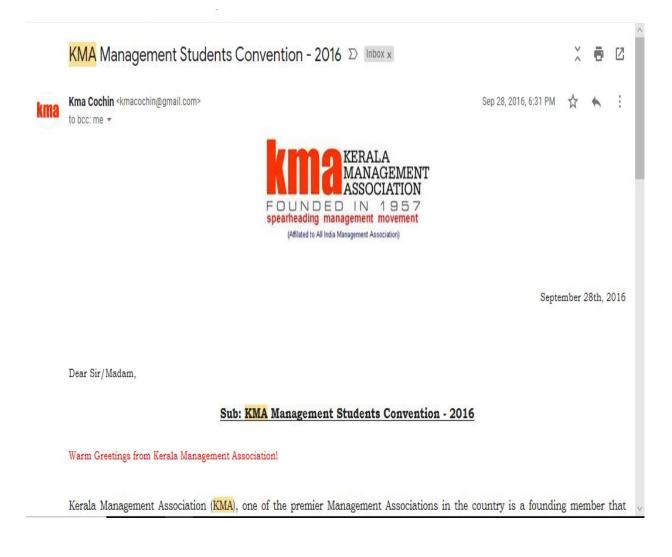

Kerala Management Association (KMA) management students convention on 5<sup>th</sup> November 2016. The theme for the Convention is **'Shaping Budding Managers for Tomorrow'**. Certificate enclosed:

Shaping Budding Managers or Tomorrow KMA Management Students Convention 2016 Theme: Shaping Budding Managers for Tomorrow Certificate of Participation This is to centify that Mr. / Ma ANANDHU ANIL MACFAST COLLEGE, THIRUVALLA has participated in the KMA Management Students Convention 2016 held at Gokulam Convention Center, Kochi on Saturday, 5th November, 2016. Mathew Jose Urumbath S. Rajmohan Nair President, Kerala Management Association Chairman, KMA Students Convention 2016

#### **Mail Invitation**