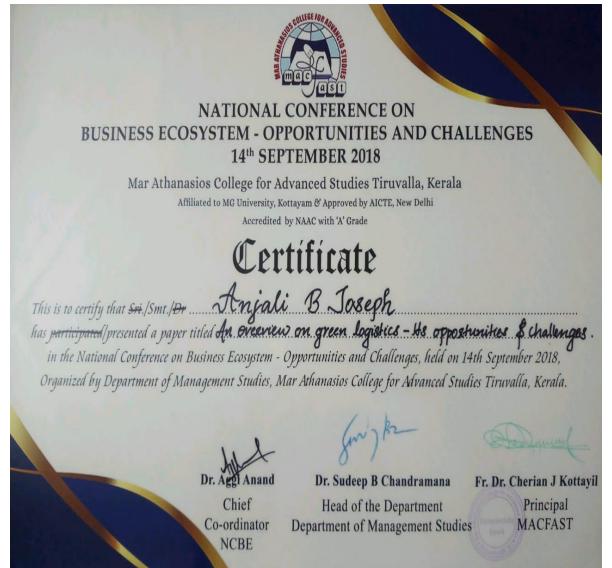

### REPORT ON PAPER PRESENTATION IN NATIONAL CONFERENCE CONDUCTED BY MACFAST

National Conference on Business Ecosystem - Opportunities& Challenges was organised by Department of Management studies Macfast on Friday, 14th September 2018. The Key Note Speaker is Dr.Jayasankar Prasad, Director ICFOSS, Project Director - Hardware Mission &CEO - TrEST Park followed by a panel discussion on Business Ecosystems in IT, Healthcare and Banking sectors by experts in these areas. 2 students from Macfast presented papers.

Certificate enclosed: