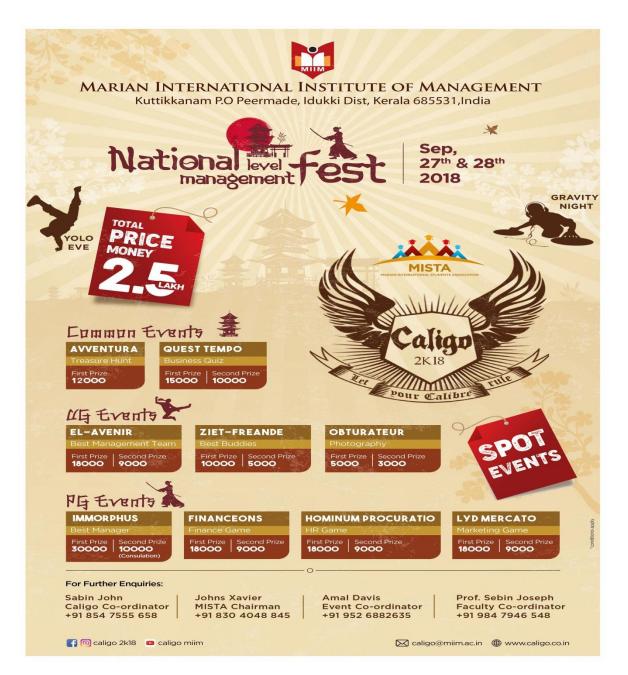

National Level Management Fest Finance game conducted by Marian International Institute of Management 27th &28th September 2018.

### Greetings from MIIM

We the **MISTA** (Marian International Students Association), proudly invite you to the 7<sup>th</sup> National Level Management Fest,

CALIGO 2K18 (Sep. 27-28), the flagship event of Marian International Institute of Management, Kuttikkanam, Idukki.

At the core of everything we believe that motivated and determined people largely contribute to the success of events. We're committed to connect the hard working, talented people with the best events at **CALIGO 2K18**. The serene, vibrant, colourful and stunning campus is all set to host the biggest celebration of South India. Get ready to battle it out at the clash of talents.