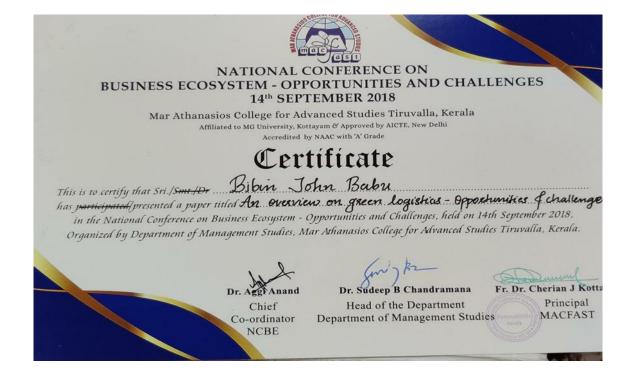

### REPORT ON PAPER PRESENTATION IN NATIONAL CONFERENCE CONDUCTED BY MACFAST

National Conference on Business Ecosystem - Opportunities& Challenges was organised by Department of Management studies Macfast on Friday, 14th September 2018. The Key Note Speaker is Dr.Jayasankar Prasad, Director ICFOSS, Project Director - Hardware Mission &CEO - TrEST Park followed by a panel discussion on Business Ecosystems in IT, Healthcare and Banking sectors by experts in these areas. 2 students from Macfast presented papers.

Certificate enclosed: