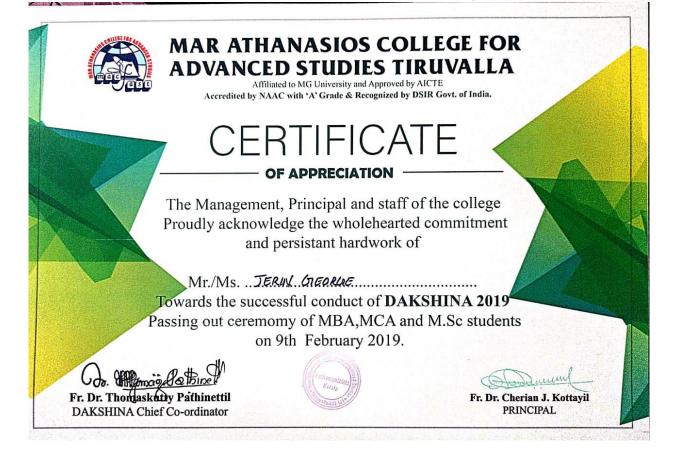

# PAPER PRESENTATIONS IN NATIONAL AND INTERNATIONAL CONFERENCES / SEMINARS

Paper presentation in national conference on managing industry 4.0 and beyond conducted by Berchmans Institute of Management 21st and 22nd February 2019. Certificate enclosed: