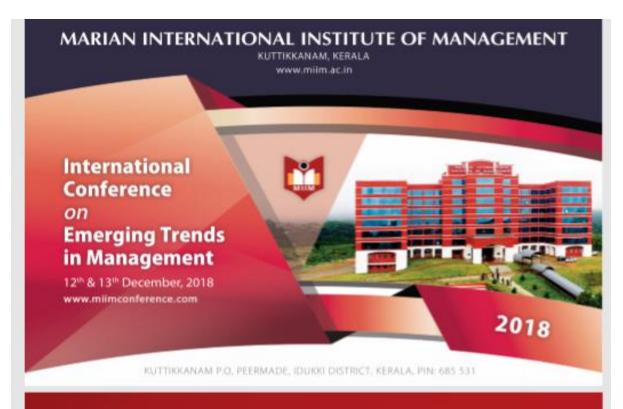

Paper Presentation in the International Conference on Emerging Trends in Management conducted by Marian International Institute of Management 12th and 13th December 2018. Certificate and brochure enclosed:

#### **INTERNATIONAL CONFERENCE** on **EMERGING TRENDS IN MANAGEMENT**

This International Conference is a great opportunity for academicians and practitioners to discuss and share their innovative research ideas and emerging trends in the field of management. The objective of this International Conference is to provide a forum for exchange of ideas among faculty members, research scholars, studients and practitioners.