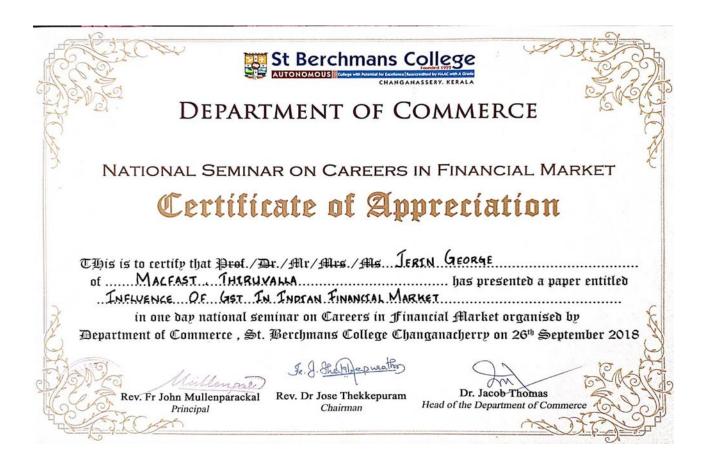

Paper presentation in the national seminar on Careers in financial market conducted by SB College 26th September 2018. Certificate enclosed:

Paper presentation competition conducted by MEScollege on 19<sup>th</sup> February 2019. Two students presented papers. Certificates enclosed