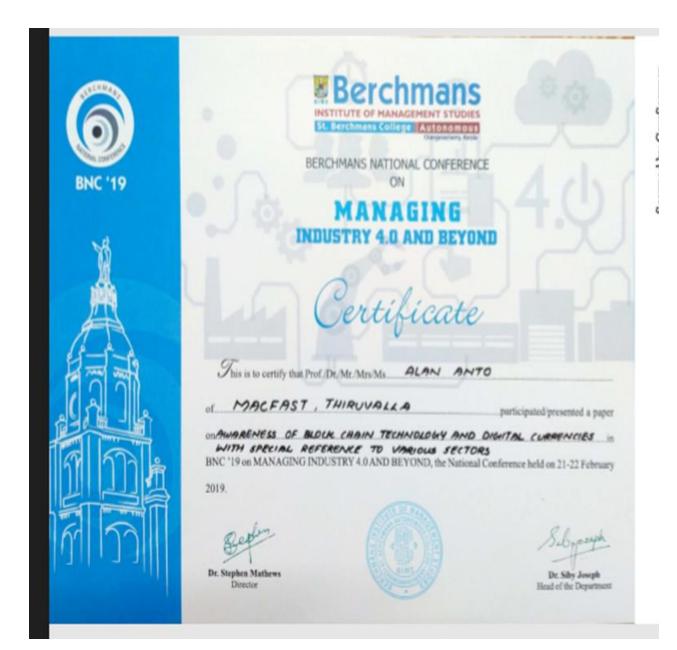

# PAPER PRESENTATIONS IN NATIONAL AND INTERNATIONAL CONFERENCES / SEMINARS

Paper presentation in national conference on managing industry 4.0 and beyond conducted by Berchmans Institute of Management 21st and 22nd February 2019. Certificate enclosed: