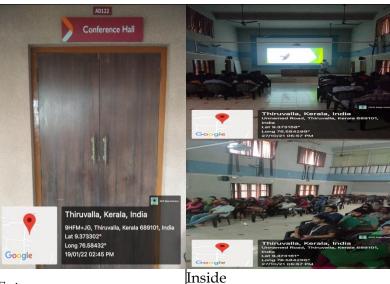

# Conference Hall

Entrance

**Details** 

Name: Conference Hall Dimension: 6.7m X 17.27m

Entrance

Front view