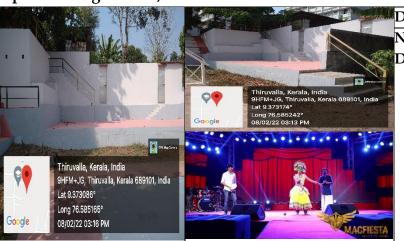

# Open-air Stage – Side, Front views & MACFIESTA – College Fest

Side & Stage performance

Details:

Name: Open-air Stage Dimension: 18m X 8m