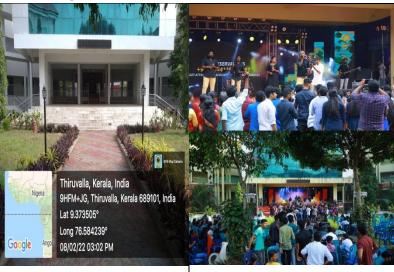

# Open-air Stage – Side, Front views & MACFIESTA – College Fest

Side & Stage performance

Details:

Name: Open-air Stage Dimension: 18m X 8m