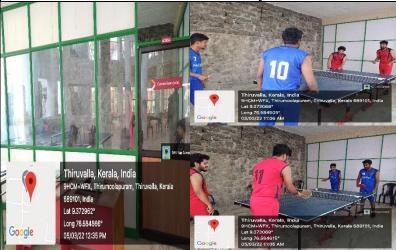

# Table Tennis, Chess & Caroms - Lobby

Details:

**Name:** Table Tennis

**Dimension:** 10.8 X 14.41 m<sup>2</sup>

Common Room - Front

Players on TT Table