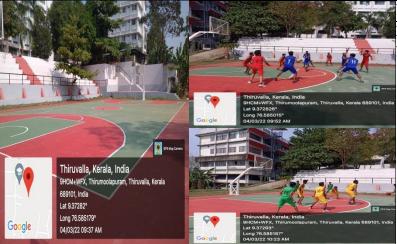

# **Basket Ball Court**

Details:

Name: Basket Ball Court Dimension: 30m X 20m

Court View

With Players