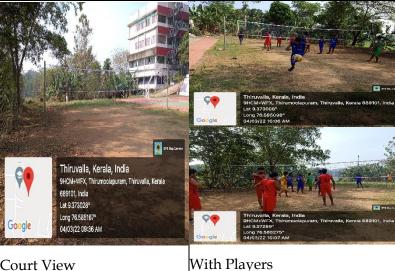

# Geo tagged Photos of Sports, Games and Arts Facilities







# MAR ATHANASIOS COLLEGE FOR ADVANCED STUDIES TIRUVALLA (MACFAST)

# **Basket Ball Court**



Details:

Name: Basket Ball Court Dimension: 30m X 20m

Court View

With Players

### **Volley Ball Court**



Name: Volley Ball Court
Dimension: 30m X 20m

# Shuttle Badminton



With Players

#### Details:

Name: Shuttle Badminton
Dimension: 30m X 20m



# MAR ATHANASIOS COLLEGE FOR ADVANCED STUDIES TIRUVALLA (MACFAST)

# Table Tennis, Chess & Caroms - Lobby



Details:

**Name:** Table Tennis

**Dimension:** 10.8 X 14.41 m<sup>2</sup>

Common Room - Front

Players on TT Table

## Gallery



#### Details:

Name: Gallery

**Dimension:** 35m X 10m

#### Front View

Side View

# Open Stage

Front View



With Students

#### Details

**Name :** Open stage **Dimension:** 15m X 7m



#### MAR ATHANASIOS COLLEGE FOR ADVANCED STUDIES TIRUVALLA (MACFAST)

#### Auditorium



Inside

**Details** 

Name: Auditorium

Dimension:

15m X 20m 12m X 5m

# Conference Hall

Entrance



**Details** 

Name: Conferen