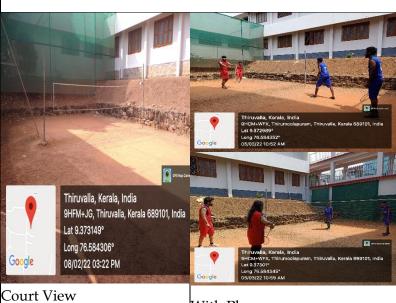

# Shuttle Badminton

With Players

#### Details:

Name: Shuttle Badminton
Dimension: 30m X 20m