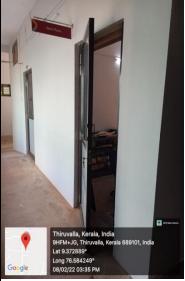

# Conference Hall

Entrance

**Details** 

Name: Conference Hall Dimension: 6.7m X 17.27m

Entrance

Front view