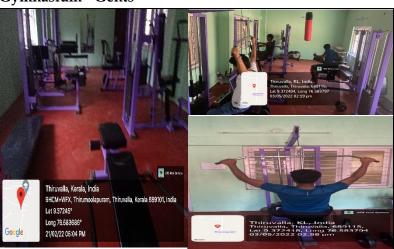

# Yoga Facility

Details

Name : Yoga Hall

Dimension: 11.36mX 3.16m

Entrance

Gymnasium - Gents

Inside

Students using facility

#### Details

Name : Gymnasium - Gents Dimension: 8m X 4.5m

Gym - Interior