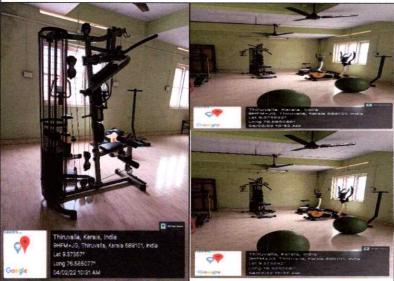

#### Gymnasium - Ladies

Gym -Interior

Details

Name: Gymnasium - Ladies

Dimension: 9m X 4.5m

Fr. Dr. CHERIAN J KOTTAYIL
PRINCIPAL
Mar Athanasios College For Advanced Studies
Tiruvalla- 689101, Kerala