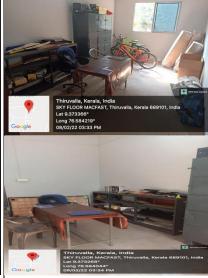

# Sports Store - Entrance & Inside views

Details:

Name: Sports Store
Dimension: 4m X 3m

Entrance

Inside view