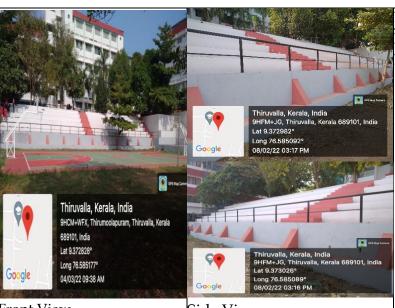

#### Details:

Name: Gallery

**Dimension:** 35m X 10m

#### Front View

Side View