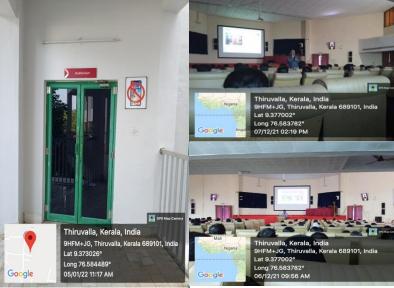

#### Auditorium

Inside

**Details** 

Name: Auditorium

Dimension:

15m X 20m 12m X 5m