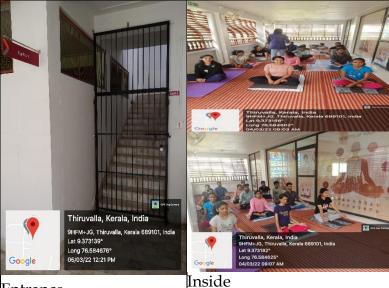

# Yoga Facility

Details

Name : Yoga Hall

Dimension: 11.36mX 3.16m

Entrance

Gymnasium - Gents

Inside

Students using facility