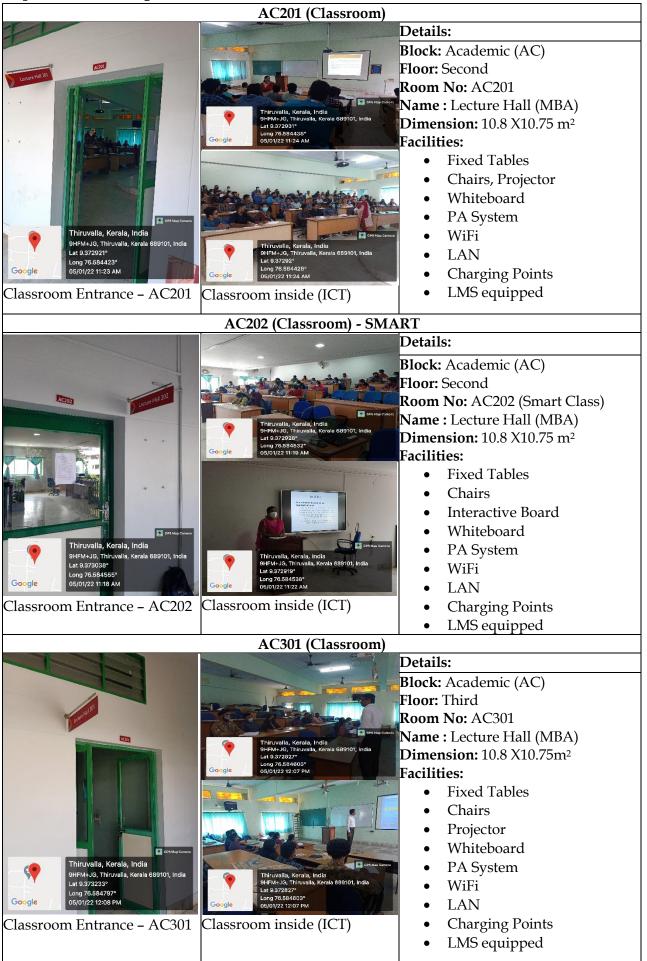

## MAR ATHANASIOS COLLEGE FOR ADVANCED STUDIES TIRUVALLA

(MACFAST)



## Geotagged Photos of Teaching Learning Resources



MAR ATHANASIOS COLLEGE FOR ADVANCED STUDIES TIRUVALLA (MACFAST)



Tiruvalla, Pathanamthitta, Kerala 689 101





#### **Department of Management Studies**



| AC302 (Classroom) - SMART  |                                                                                        |                                              |
|----------------------------|----------------------------------------------------------------------------------------|----------------------------------------------|
|                            |                                                                                        | Details:                                     |
| ECODE                      | Thiruyala, Karala, India<br>BHFM4.03, Thiruyala, Karala 669101, India<br>Lan 9.372627* | Block: Academic (AC)                         |
|                            |                                                                                        | Floor: Thi