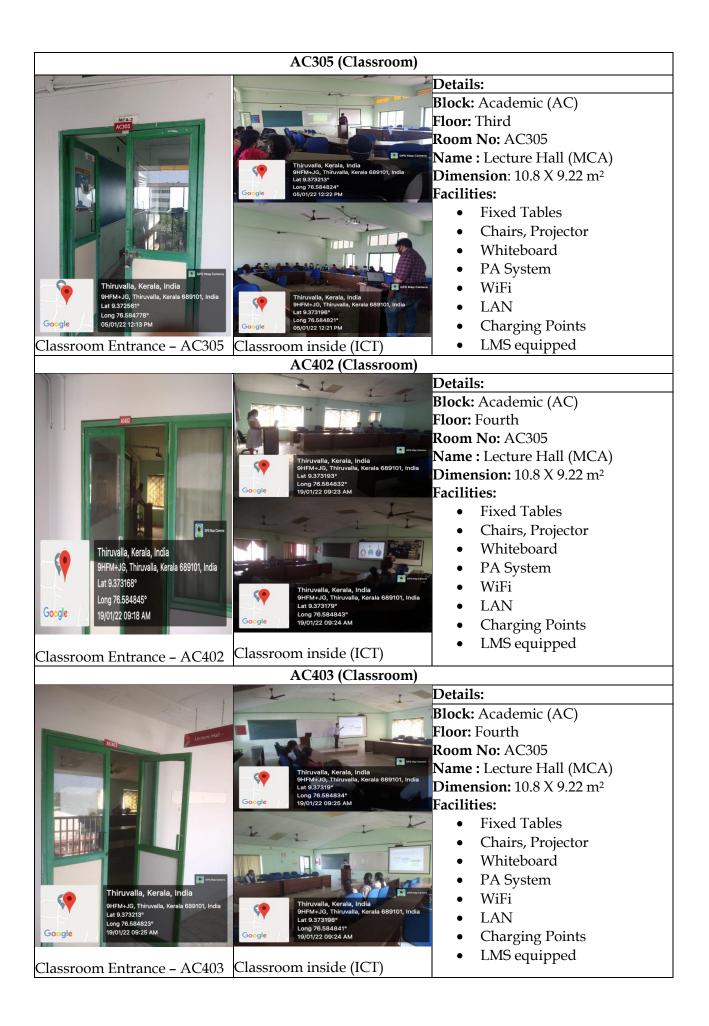

## MAR ATHANASIOS COLLEGE FOR ADVANCED STUDIES TIRUVALLA

(MACFAST)



## Geotagged Photos of Teaching Learning Resources



MAR ATHANASIOS COLLEGE FOR ADVANCED STUDIES TIRUVALLA (MACFAST)



Tiruvalla, Pathanamthitta, Kerala 689 101





#### **Department of Management Studies**



| AC302 (Classroom) - SMART  |                                                                                        |                                              |
|----------------------------|----------------------------------------------------------------------------------------|----------------------------------------------|
|                            |                                                                                        | Details:                                     |
| ECODE                      | Thiruyala, Karala, India<br>BHFM4.03, Thiruyala, Karala 669101, India<br>Lan 9.372627* | Block: Academic (AC)                         |
|                            |