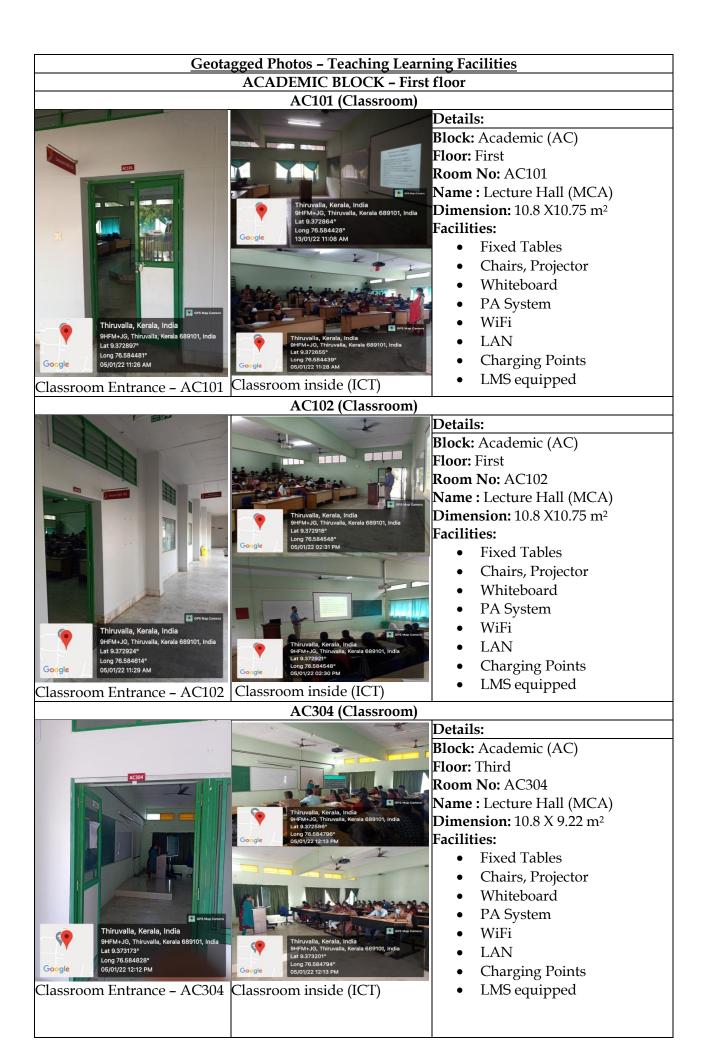

## MAR ATHANASIOS COLLEGE FOR ADVANCED STUDIES TIRUVALLA

(MACFAST)



## Geotagged Photos of Teaching Learning Resources



MAR ATHANASIOS COLLEGE FOR ADVANCED STUDIES TIRUVALLA (MACFAST)



Tiruvalla, Pathanamthitta, Kerala 689 101





#### **Department of Management Studies**



| AC302 (Classroom) - SMART  |                                                                                        |                                              |
|----------------------------|----------------------------------------------------------------------------------------|----------------------------------------------|
|                            |                                                                                        | Details:                                     |
| ECODE                      | Thiruyala, Karala, India<br>BHFM4.03, Thiruyala, Karala 669101, India<br>Lan 9.372627* | Block: Academic (AC)                         |
|                            |