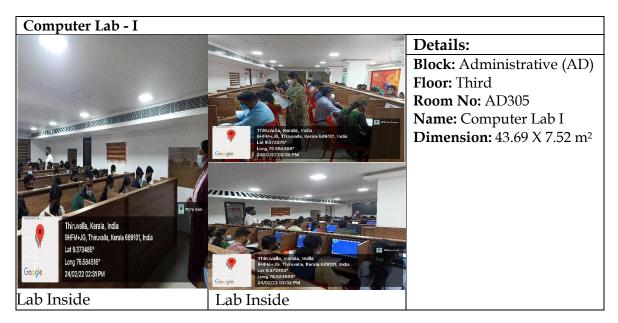

| • Mics                                   |  |  |

### Learning Facilities: Laboratories







### Learning Facilities - Computer Lab



# Additional Facilities – Community FM Radio, E- Content Development Centre, Baking Unit, Herbal Garden





1 minus Fr. Dr. CHERIAN J KOTTAYIL PRINCIPAL Mar Athanasios College For Advanced Studies Tiruvalla- 689101, Kerala Kerala alla-689