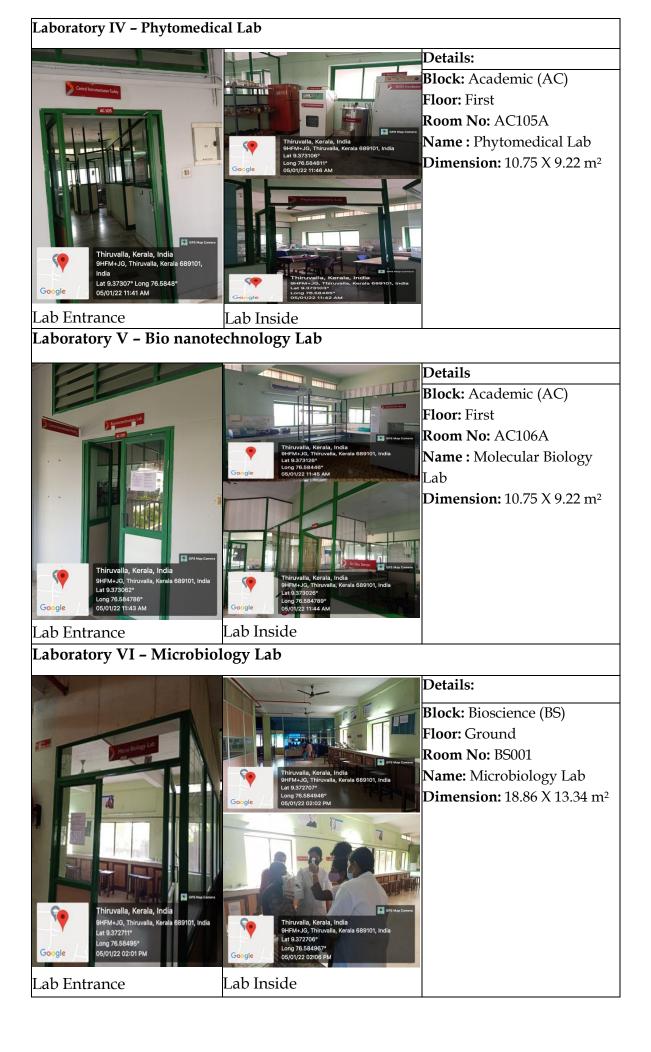

| • Mics                                   |  |  |

### Learning Facilities: Laboratories







### Learning Facilities - Computer Lab



# Additional Facilities – Community FM Radio, E- Content Development Centre, Baking Unit, Herbal Garden





1 minus Fr. Dr. CHERIAN J KOTTAYIL PRINCIPAL Mar Athanasios College For Advanced Studies Tiruvalla- 689101, Kerala Kerala alla-689