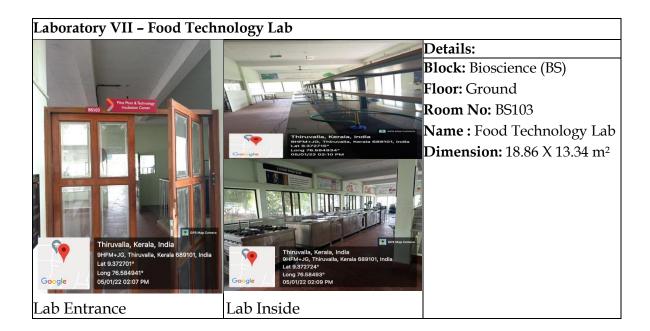

| • Mics                                   |  |  |

### Learning Facilities: Laboratories







### Learning Facilities - Computer Lab



# Additional Facilities – Community FM Radio, E- Content Development Centre, Baking Unit, Herbal Garden





1 minus Fr. Dr. CHERIAN J KOTTAYIL PRINCIPAL Mar Athanasios College For Advanced Studies Tiruvalla- 689101, Kerala Kerala alla-689