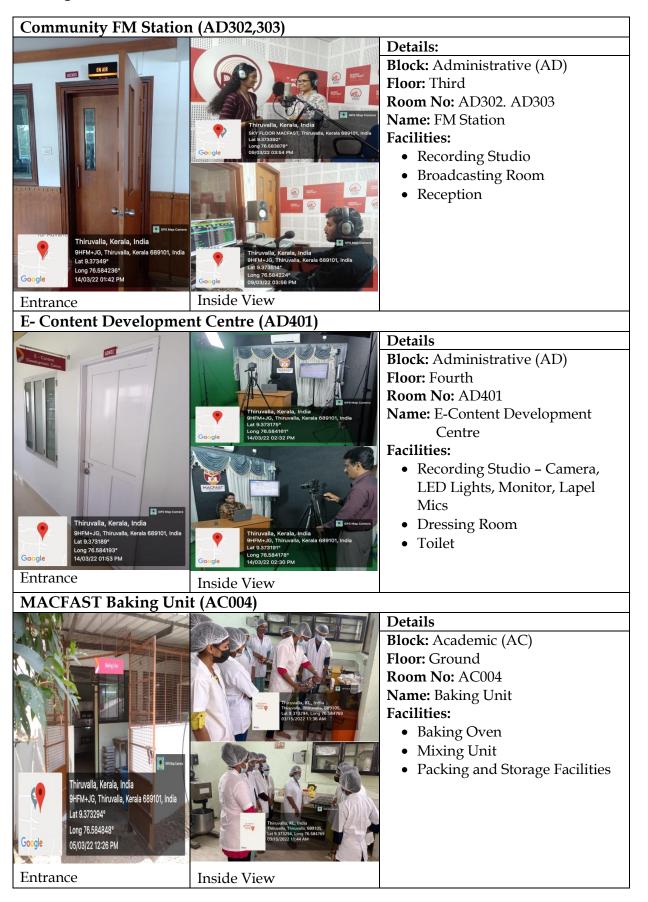

# Additional Facilities – Community FM Radio, E- Content Development Centre, Baking Unit, Herbal Garden

1 minus Fr. Dr. CHERIAN J KOTTAYIL PRINCIPAL Mar Athanasios College For Advanced Studies Tiruvalla- 689101, Kerala Kerala alla-689