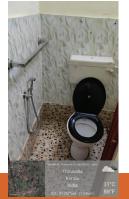

#### Disabled friendly washrooms:

Disable friendly washrooms are designed in the campus. These accessible restrooms carry the fixtures and fittings that are comfortable and convenient to the differently abled people.