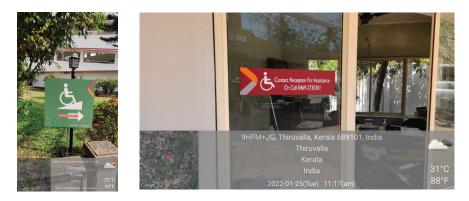

## Sign boards:

Sign boards placed at different locations in the campus, guide the disabled friendly people.

## Reception counter & personal assistance:

The required information for the differently-abled will be provided from the reception counter. If needed, human assistance will be also provided.