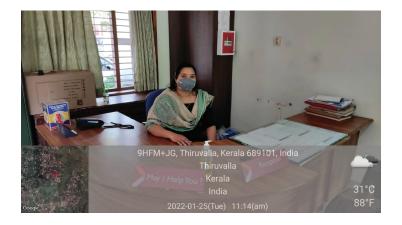

## Reception counter & personal assistance:

The required information for the differently-abled will be provided from the reception counter. If needed, human assistance will be also provided.