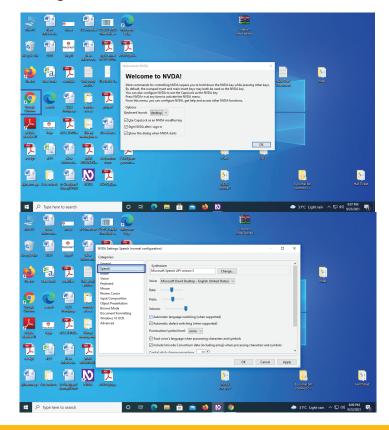

## Assistive Technology:

Screen reader is an assistive software programme which helps the visually impaired or the blind to work with computer. The Non-Visual Desktop Access (NVDA) is free, open-source software. It is installed in the computers at Computer Lab to help the visually challenged students in learning.