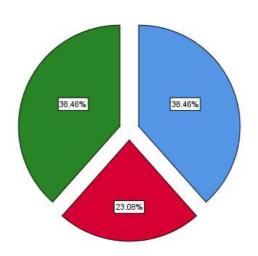

## Name of Department

|       |       |           |         |               | Cumulative |
|-------|-------|-----------|---------|---------------|------------|
|       |       | Frequency | Percent | Valid Percent | Percent    |
| Valid | MBA   | 15        | 38.5    | 38.5          | 38.5       |
|       | MCA   | 9         | 23.1    | 23.1          | 61.5       |
|       | MSc   | 15        | 38.5    | 38.5          | 100.0      |
|       | Total | 39        | 100.0   | 100.0         |            |