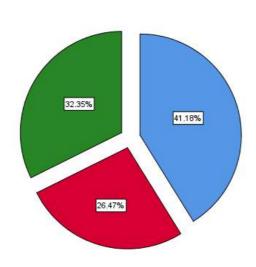

## Students are disciplined and respect the Staff members

|       |                |           |         |               | Cumulative |
|-------|----------------|-----------|---------|---------------|------------|
|       |                | Frequency | Percent | Valid Percent | Percent    |
| Valid | Disagree       | 2         | 5.3     | 5.3           | 5.3        |
|       | Neutral        | 10        | 26.3    | 26.3          | 31.6       |
|       | Agree          | 15        | 39.5    | 39.5          | 71.1       |
|       | Strongly Agree | 11        | 28.9    | 28.9          | 100.0      |
|       | Total          | 38        | 100.0   | 100.0         |            |

28.95%

39.47%