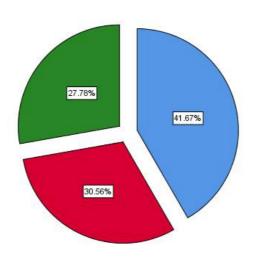

# College provides opportunities for continuous development of Staff

|       |                |           |         |               | Cumulative |
|-------|----------------|-----------|---------|---------------|------------|
|       |                | Frequency | Percent | Valid Percent | Percent    |
| Valid | Neutral        | 18        | 50.0    | 50.0          | 50.0       |
|       | Agree          | 5         | 13.9    | 13.9          | 63.9       |
|       | Strongly Agree | 13        | 36.1    | 36.1          | 100.0      |
|       | Total          | 36        | 100.0   | 100.0         |            |

#### College provides opportunities for continuous development of Staff

Equal opportunities for all staff is provided

|       |                |           |         |               | Cumulative |
|-------|----------------|-----------|---------|---------------|------------|
|       |                | Frequency | Percent | Valid Percent | Percent    |
| Valid | Neutral        | 9         | 25.0    | 25.0          | 25.0       |
|       | Agree          | 15        | 41.7    | 41.7          | 66.7       |
|       | Strongly Agree | 12        | 33.3    | 33.3          | 100.0      |
|       | Total          | 36        | 100.0   | 100.0         |            |