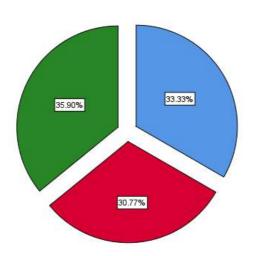

# Curriculum having good academic flexibility

|       |                |           |         |               | Cumulative |
|-------|----------------|-----------|---------|---------------|------------|
|       |                | Frequency | Percent | Valid Percent | Percent    |
| Valid | Neutral        | 16        | 41.0    | 41.0          | 41.0       |
|       | Agree          | 13        | 33.3    | 33.3          | 74.4       |
|       | Strongly Agree | 10        | 25.6    | 25.6          | 100.0      |
|       | Total          | 39        | 100.0   | 100.0         |            |

#### Curriculum having good academic flexibility