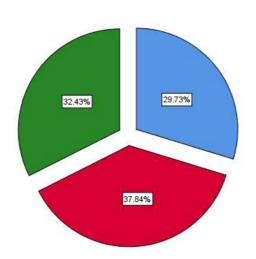

#### Name of Department

The Vision, philosophy & objectives of the College are known

|       |                |           |         |               | Cumulative |
|-------|----------------|-----------|---------|---------------|------------|
|       |                | Frequency | Percent | Valid Percent | Percent    |
| Valid | Disagree       | 3         | 8.1     | 8.1           | 8.1        |
|       | Neutral        | 7         | 18.9    | 18.9          | 27.0       |
|       | Agree          | 13        | 35.1    | 35.1          | 62.2       |
|       | Strongly Agree | 14        | 37.8    | 37.8          | 100.0      |
|       | Total          | 37        | 100.0   | 100.0         |            |

The Vision, philosophy & objectives of the College are known

Disagree
Neutral
Agree
Strongly Agree