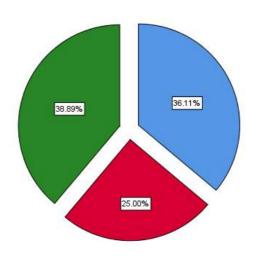

# Teachers Feedback Analysis 20-21

**Name of Department** 

|       |       |           |         |               | Cumulative |
|-------|-------|-----------|---------|---------------|------------|
|       |       | Frequency | Percent | Valid Percent | Percent    |
| Valid | MBA   | 11        | 28.9    | 28.9          | 28.9       |
|       | MCA   | 11        | 28.9    | 28.9          | 57.9       |
|       | MSc   | 16        | 42.1    | 42.1          | 100.0      |
|       | Total | 38        | 100.0   | 100.0         |            |