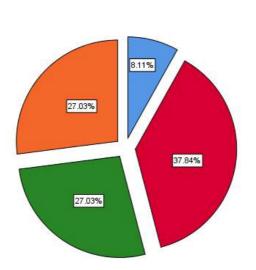

## Students are disciplined and respect the Staff members

|       |                |           |         |               | Cumulative |
|-------|----------------|-----------|---------|---------------|------------|
|       |                | Frequency | Percent | Valid Percent | Percent    |
| Valid | Disagree       | 2         | 5.3     | 5.3           | 5.3        |
|       | Neutral        | 10        | 26.3    | 26.3          | 31.6       |
|       | Agree          | 15        | 39.5    | 39.5          | 71.1       |
|       | Strongly Agree | 11        | 28.9    | 28.9          | 100.0      |
|       | Total          | 38        | 100.0   | 100.0         |            |

28.95%

39.47%

### Students are disciplined and respect the Staff members