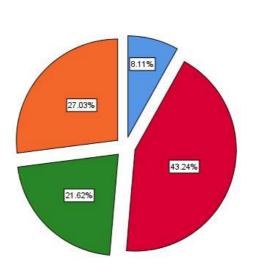

# Laboratory requirements including equipments, chemicals and specimens are regularly provided

|       |                |           |         |               | Cumulative |
|-------|----------------|-----------|---------|---------------|------------|
|       |                | Frequency | Percent | Valid Percent | Percent    |
| Valid | Disagree       | 4         | 10.8    | 10.8          | 10.8       |
|       | Neutral        | 6         | 16.2    | 16.2          | 27.0       |
|       | Agree          | 16        | 43.2    | 43.2          | 70.3       |
|       | Strongly Agree | 11        | 29.7    | 29.7          | 100.0      |
|       | Total          | 37        | 100.0   | 100.0         |            |

43.24%

Laboratory requirements including equipments, chemicals and specimens are regularly provided