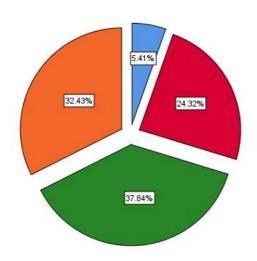

# Aims and objectives of the Programme are well defined and clear to teachers and students.

|       |                |           |         |               | Cumulative |
|-------|----------------|-----------|---------|---------------|------------|
|       |                | Frequency | Percent | Valid Percent | Percent    |
| Valid | Disagree       | 2         | 5.4     | 5.4           | 5.4        |
|       | Neutral        | 12        | 32.4    | 32.4          | 37.8       |
|       | Agree          | 15        | 40.5    | 40.5          | 78.4       |
|       | Strongly Agree | 8         | 21.6    | 21.6          | 100.0      |
|       | Total          | 37        | 100.0   | 100.0         |            |

#### Aims and objectives of the Programme are well defined and clear to teachers and students.

Disagree

Neutral
Agree
Strongly Agree