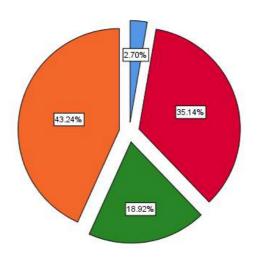

# Need to fully review the syllabus

|       |                |           |         |               | Cumulative |
|-------|----------------|-----------|---------|---------------|------------|
|       |                | Frequency | Percent | Valid Percent | Percent    |
| Valid | Disagree       | 1         | 2.7     | 2.7           | 2.7        |
|       | Neutral        | 11        | 29.7    | 29.7          | 32.4       |
|       | Agree          | 13        | 35.1    | 35.1          | 67.6       |
|       | Strongly Agree | 12        | 32.4    | 32.4          | 100.0      |
|       | Total          | 37        | 100.0   | 100.0         |            |

35.14%

#### Need to fully review the syllabus