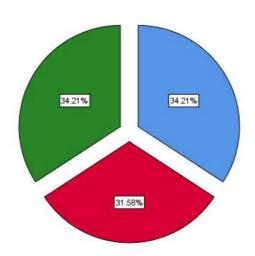

### Name of Department

The Vision, philosophy & objectives of the College are known

|       |                |           |         |               | Cumulative |
|-------|----------------|-----------|---------|---------------|------------|
|       |                | Frequency | Percent | Valid Percent | Percent    |
| Valid | Disagree       | 3         | 7.9     | 7.9           | 7.9        |
|       | Neutral        | 11        | 28.9    | 28.9          | 36.8       |
|       | Agree          | 11        | 28.9    | 28.9          | 65.8       |
|       | Strongly Agree | 13        | 34.2    | 34.2          | 100.0      |
|       | Total          | 38        | 100.0   | 100.0         |            |

The Vision, philosophy & objectives of the College are known

Disagree
Neutral
Agree
Strongly Agree