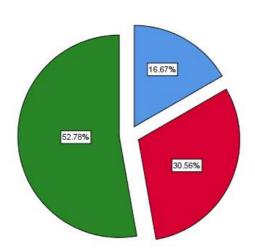

## Name of Department

|       |       |           |         |               | Cumulative |
|-------|-------|-----------|---------|---------------|------------|
|       |       | Frequency | Percent | Valid Percent | Percent    |
| Valid | MBA   | 9         | 25.0    | 25.0          | 25.0       |
|       | MCA   | 10        | 27.8    | 27.8          | 52.8       |
|       | MSc   | 17        | 47.2    | 47.2          | 100.0      |
|       | Total | 36        | 100.0   | 100.0         |            |