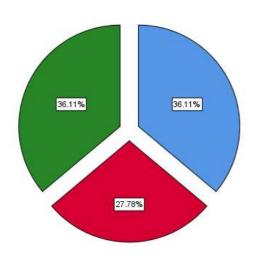

## Name of Department

|       |       |           |         |               | Cumulative |
|-------|-------|-----------|---------|---------------|------------|
|       |       | Frequency | Percent | Valid Percent | Percent    |
| Valid | MBA   | 13        | 35.1    | 35.1          | 35.1       |
|       | MCA   | 12        | 32.4    | 32.4          | 67.6       |
|       | MSc   | 12        | 32.4    | 32.4          | 100.0      |
|       | Total | 37        | 100.0   | 100.0         |            |