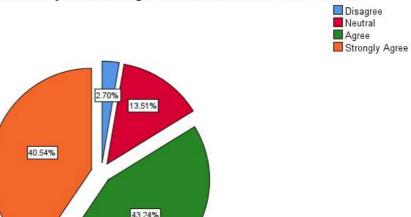

#### Name of Department

The Vision, philosophy & objectives of the College are known

|       |                |           |         |               | Cumulative |
|-------|----------------|-----------|---------|---------------|------------|
|       |                | Frequency | Percent | Valid Percent | Percent    |
| Valid | Disagree       | 3         | 8.1     | 8.1           | 8.1        |
|       | Neutral        | 7         | 18.9    | 18.9          | 27.0       |
|       | Agree          | 13        | 35.1    | 35.1          | 62.2       |
|       | Strongly Agree | 14        | 37.8    | 37.8          | 100.0      |
|       | Total          | 37        | 100.0   | 100.0         |            |

The Vision, philosophy & objectives of the College are known

Disagree
Neutral
Agree
Strongly Agree