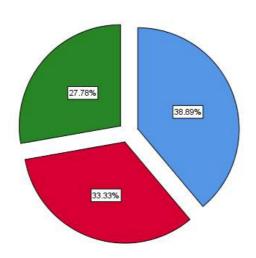

# Aims and objectives of the Programme are well defined and clear to teachers and students.

|       |                |           |         |               | Cumulative |
|-------|----------------|-----------|---------|---------------|------------|
|       |                | Frequency | Percent | Valid Percent | Percent    |
| Valid | Neutral        | 7         | 19.4    | 19.4          | 19.4       |
|       | Agree          | 14        | 38.9    | 38.9          | 58.3       |
|       | Strongly Agree | 15        | 41.7    | 41.7          | 100.0      |
|       | Total          | 36        | 100.0   | 100.0         |            |

Aims and objectives of the Programme are well defined and clear to teachers and students.