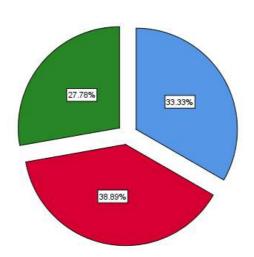

# College provides opportunities for continuous development of Staff

|       |                |           |         |               | Cumulative |
|-------|----------------|-----------|---------|---------------|------------|
|       |                | Frequency | Percent | Valid Percent | Percent    |
| Valid | Neutral        | 18        | 50.0    | 50.0          | 50.0       |
|       | Agree          | 5         | 13.9    | 13.9          | 63.9       |
|       | Strongly Agree | 13        | 36.1    | 36.1          | 100.0      |
|       | Total          | 36        | 100.0   | 100.0         |            |

#### College provides opportunities for continuous development of Staff

Equal opportunities for all staff is provided

|       |                |           |         |               | Cumulative |
|-------|----------------|-----------|---------|---------------|------------|
|       |                | Frequency | Percent | Valid Percent | Percent    |
| Valid | Neutral        | 9         | 25.0    | 25.0          | 25.0       |
|       | Agree          | 15        | 41.7    | 41.7          | 66.7       |
|       | Strongly Agree | 12        | 33.3    | 33.3          | 100.0      |
|       | Total          | 36        | 100.0   | 100.0         |            |