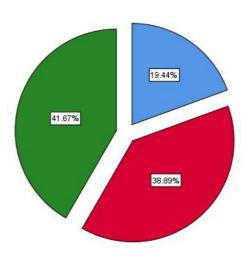

## Name of Department

|       |       |           |         |               | Cumulative |
|-------|-------|-----------|---------|---------------|------------|
|       |       | Frequency | Percent | Valid Percent | Percent    |
| Valid | MBA   | 9         | 25.0    | 25.0          | 25.0       |
|       | MCA   | 10        | 27.8    | 27.8          | 52.8       |
|       | MSc   | 17        | 47.2    | 47.2          | 100.0      |
|       | Total | 36        | 100.0   | 100.0         |            |

#### Name of Department

The Vision, philosophy & objectives of the College are known

|       |                |           |         |               | Cumulative |
|-------|----------------|-----------|---------|---------------|------------|
|       |                | Frequency | Percent | Valid Percent | Percent    |
| Valid | Neutral        | 9         | 25.0    | 25.0          | 25.0       |
|       | Agree          | 12        | 33.3    | 33.3          | 58.3       |
|       | Strongly Agree | 15        | 41.7    | 41.7          | 100.0      |
|       | Total          | 36        | 100.0   | 100.0         |            |