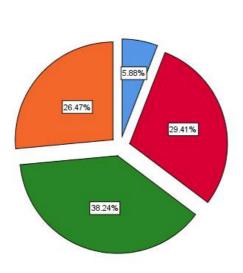

#### Name of Department

The Vision, philosophy & objectives of the College are known

|       |                |           |         |               | Cumulative |
|-------|----------------|-----------|---------|---------------|------------|
|       |                | Frequency | Percent | Valid Percent | Percent    |
| Valid | Disagree       | 3         | 8.1     | 8.1           | 8.1        |
|       | Neutral        | 7         | 18.9    | 18.9          | 27.0       |
|       | Agree          | 13        | 35.1    | 35.1          | 62.2       |
|       | Strongly Agree | 14        | 37.8    | 37.8          | 100.0      |
|       | Total          | 37        | 100.0   | 100.0         |            |

The Vision, philosophy & objectives of the College are known

Disagree
Neutral
Agree
Strongly Agree