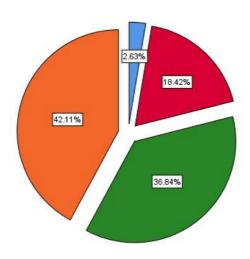

# Rest rooms, toilets, laboratory, playground, classrooms are clean and well maintained

|       |                |           |         |               | Cumulative |
|-------|----------------|-----------|---------|---------------|------------|
|       |                | Frequency | Percent | Valid Percent | Percent    |
| Valid | Disagree       | 1         | 2.6     | 2.6           | 2.6        |
|       | Neutral        | 7         | 18.4    | 18.4          | 21.1       |
|       | Agree          | 14        | 36.8    | 36.8          | 57.9       |
|       | Strongly Agree | 16        | 42.1    | 42.1          | 100.0      |
|       | Total          | 38        | 100.0   | 100.0         |            |

Rest rooms, toilets, laboratory, playground, classrooms are clean and well maintained