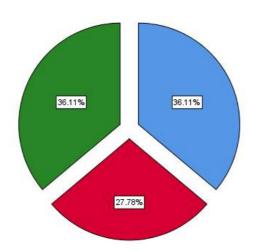

# Teachers Feedback Analysis 20-21

**Name of Department** 

|       |       |           |         |               | Cumulative |
|-------|-------|-----------|---------|---------------|------------|
|       |       | Frequency | Percent | Valid Percent | Percent    |
| Valid | MBA   | 11        | 28.9    | 28.9          | 28.9       |
|       | MCA   | 11        | 28.9    | 28.9          | 57.9       |
|       | MSc   | 16        | 42.1    | 42.1          | 100.0      |
|       | Total | 38        | 100.0   | 100.0         |            |