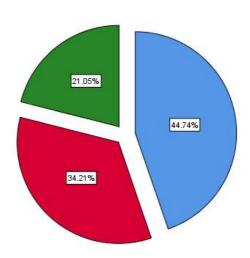

## Students are disciplined and respect the Staff members

|       |                |           |         |               | Cumulative |
|-------|----------------|-----------|---------|---------------|------------|
|       |                | Frequency | Percent | Valid Percent | Percent    |
| Valid | Disagree       | 2         | 5.3     | 5.3           | 5.3        |
|       | Neutral        | 10        | 26.3    | 26.3          | 31.6       |
|       | Agree          | 15        | 39.5    | 39.5          | 71.1       |
|       | Strongly Agree | 11        | 28.9    | 28.9          | 100.0      |
|       | Total          | 38        | 100.0   | 100.0         |            |

28.95%

39.47%

### Students are disciplined and respect the Staff members