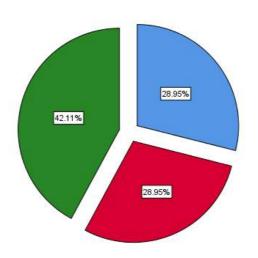

## Students are disciplined and respect the Staff members

|       |                |           |         |               | Cumulative |
|-------|----------------|-----------|---------|---------------|------------|
|       |                | Frequency | Percent | Valid Percent | Percent    |
| Valid | Disagree       | 2         | 5.3     | 5.3           | 5.3        |
|       | Neutral        | 10        | 26.3    | 26.3          | 31.6       |
|       | Agree          | 15        | 39.5    | 39.5          | 71.1       |
|       | Strongly Agree | 11        | 28.9    | 28.9          | 100.0      |
|       | Total          | 38        | 100.0   | 100.0         |            |

28.95%

39.47%

### Students are disciplined and respect the Staff members