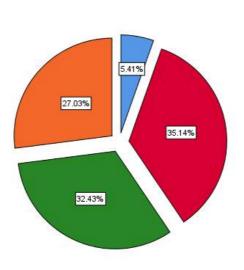

# Laboratory requirements including equipments, chemicals and specimens are regularly provided

|       |                |           |         |               | Cumulative |
|-------|----------------|-----------|---------|---------------|------------|
|       |                | Frequency | Percent | Valid Percent | Percent    |
| Valid | Disagree       | 4         | 10.8    | 10.8          | 10.8       |
|       | Neutral        | 6         | 16.2    | 16.2          | 27.0       |
|       | Agree          | 16        | 43.2    | 43.2          | 70.3       |
|       | Strongly Agree | 11        | 29.7    | 29.7          | 100.0      |
|       | Total          | 37        | 100.0   | 100.0         |            |

43.24%

Laboratory requirements including equipments, chemicals and specimens are regularly provided