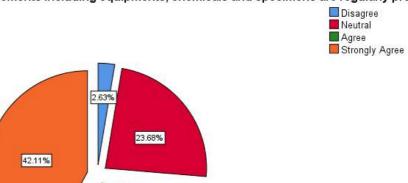

# Laboratory requirements including equipments, chemicals and specimens are regularly provided

|       |                |           |         |               | Cumulative |
|-------|----------------|-----------|---------|---------------|------------|
|       |                | Frequency | Percent | Valid Percent | Percent    |
| Valid | Disagree       | 1         | 2.6     | 2.6           | 2.6        |
|       | Neutral        | 9         | 23.7    | 23.7          | 26.3       |
|       | Agree          | 12        | 31.6    | 31.6          | 57.9       |
|       | Strongly Agree | 16        | 42.1    | 42.1          | 100.0      |
|       | Total          | 38        | 100.0   | 100.0         |            |

Laboratory requirements including equipments, chemicals and specimens are regularly provided

31.58%