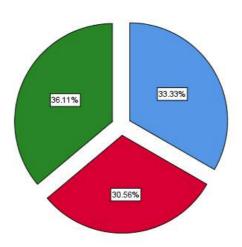

# Teachers Feedback Analysis 20-21

**Name of Department** 

|       |       |           |         |               | Cumulative |
|-------|-------|-----------|---------|---------------|------------|
|       |       | Frequency | Percent | Valid Percent | Percent    |
| Valid | MBA   | 11        | 28.9    | 28.9          | 28.9       |
|       | MCA   | 11        | 28.9    | 28.9          | 57.9       |
|       | MSc   | 16        | 42.1    | 42.1          | 100.0      |
|       | Total | 38        | 100.0   | 100.0         |            |