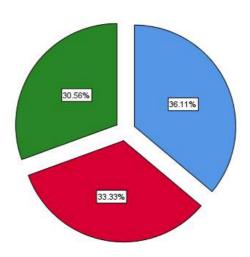

## Name of Department

|       |       |           |         |               | Cumulative |
|-------|-------|-----------|---------|---------------|------------|
|       |       | Frequency | Percent | Valid Percent | Percent    |
| Valid | MBA   | 14        | 41.2    | 41.2          | 41.2       |
|       | MCA   | 9         | 26.5    | 26.5          | 67.6       |
|       | MSc   | 11        | 32.4    | 32.4          | 100.0      |
|       | Total | 34        | 100.0   | 100.0         |            |