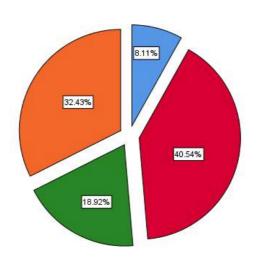

#### Name of Department

The Vision, philosophy & objectives of the College are known

|       |                |           |         |               | Cumulative |
|-------|----------------|-----------|---------|---------------|------------|
|       |                | Frequency | Percent | Valid Percent | Percent    |
| Valid | Disagree       | 3         | 8.1     | 8.1           | 8.1        |
|       | Neutral        | 7         | 18.9    | 18.9          | 27.0       |
|       | Agree          | 13        | 35.1    | 35.1          | 62.2       |
|       | Strongly Agree | 14        | 37.8    | 37.8          | 100.0      |
|       | Total          | 37        | 100.0   | 100.0         |            |

The Vision, philosophy & objectives of the College are known

Disagree
Neutral
Agree
Strongly Agree