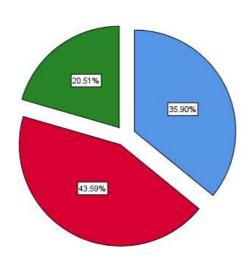

## The course content fulfils the need of students

|       |                |           |         |               | Cumulative |
|-------|----------------|-----------|---------|---------------|------------|
|       |                | Frequency | Percent | Valid Percent | Percent    |
| Valid | Neutral        | 12        | 30.8    | 30.8          | 30.8       |
|       | Agree          | 10        | 25.6    | 25.6          | 56.4       |
|       | Strongly Agree | 17        | 43.6    | 43.6          | 100.0      |
|       | Total          | 39        | 100.0   | 100.0         |            |

#### The course content fulfils the need of students