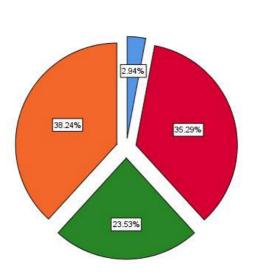

#### Name of Department

The Vision, philosophy & objectives of the College are known

|       |                |           |         |               | Cumulative |
|-------|----------------|-----------|---------|---------------|------------|
|       |                | Frequency | Percent | Valid Percent | Percent    |
| Valid | Neutral        | 9         | 25.0    | 25.0          | 25.0       |
|       | Agree          | 12        | 33.3    | 33.3          | 58.3       |
|       | Strongly Agree | 15        | 41.7    | 41.7          | 100.0      |
|       | Total          | 36        | 100.0   | 100.0         |            |

The Vision, philosophy & objectives of the College are known