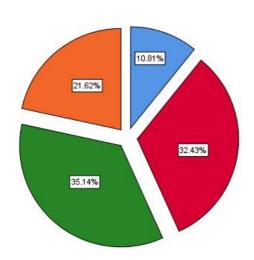

# Laboratory requirements including equipments, chemicals and specimens are regularly provided

|       |                |           |         |               | Cumulative |
|-------|----------------|-----------|---------|---------------|------------|
|       |                | Frequency | Percent | Valid Percent | Percent    |
| Valid | Disagree       | 4         | 10.8    | 10.8          | 10.8       |
|       | Neutral        | 6         | 16.2    | 16.2          | 27.0       |
|       | Agree          | 16        | 43.2    | 43.2          | 70.3       |
|       | Strongly Agree | 11        | 29.7    | 29.7          | 100.0      |
|       | Total          | 37        | 100.0   | 100.0         |            |

43.24%

Laboratory requirements including equipments, chemicals and specimens are regularly provided