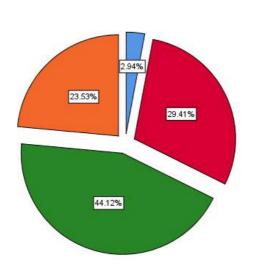

#### Name of Department

The Vision, philosophy & objectives of the College are known

|       |                |           |         |               | Cumulative |
|-------|----------------|-----------|---------|---------------|------------|
|       |                | Frequency | Percent | Valid Percent | Percent    |
| Valid | Disagree       | 2         | 5.9     | 5.9           | 5.9        |
|       | Neutral        | 9         | 26.5    | 26.5          | 32.4       |
|       | Agree          | 10        | 29.4    | 29.4          | 61.8       |
|       | Strongly Agree | 13        | 38.2    | 38.2          | 100.0      |
|       | Total          | 34        | 100.0   | 100.0         |            |