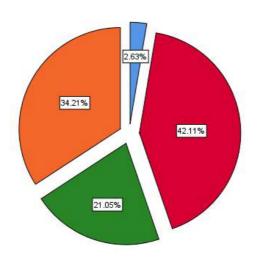

## Students are disciplined and respect the Staff members

|       |                |           |         |               | Cumulative |
|-------|----------------|-----------|---------|---------------|------------|
|       |                | Frequency | Percent | Valid Percent | Percent    |
| Valid | Disagree       | 2         | 5.3     | 5.3           | 5.3        |
|       | Neutral        | 10        | 26.3    | 26.3          | 31.6       |
|       | Agree          | 15        | 39.5    | 39.5          | 71.1       |
|       | Strongly Agree | 11        | 28.9    | 28.9          | 100.0      |
|       | Total          | 38        | 100.0   | 100.0         |            |

28.95%

39.47%

### Students are disciplined and respect the Staff members