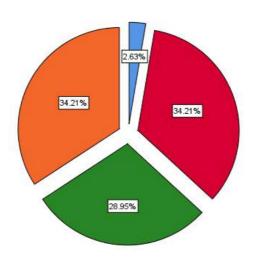

# Laboratory requirements including equipments, chemicals and specimens are regularly provided

|       |                |           |         |               | Cumulative |
|-------|----------------|-----------|---------|---------------|------------|
|       |                | Frequency | Percent | Valid Percent | Percent    |
| Valid | Disagree       | 1         | 2.6     | 2.6           | 2.6        |
|       | Neutral        | 9         | 23.7    | 23.7          | 26.3       |
|       | Agree          | 12        | 31.6    | 31.6          | 57.9       |
|       | Strongly Agree | 16        | 42.1    | 42.1          | 100.0      |
|       | Total          | 38        | 100.0   | 100.0         |            |

Laboratory requirements including equipments, chemicals and specimens are regularly provided

31.58%