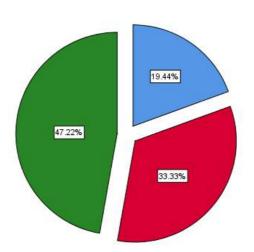

### Name of Department

The Vision, philosophy & objectives of the College are known

|       |                |           |         |               | Cumulative |
|-------|----------------|-----------|---------|---------------|------------|
|       |                | Frequency | Percent | Valid Percent | Percent    |
| Valid | Disagree       | 3         | 7.9     | 7.9           | 7.9        |
|       | Neutral        | 11        | 28.9    | 28.9          | 36.8       |
|       | Agree          | 11        | 28.9    | 28.9          | 65.8       |
|       | Strongly Agree | 13        | 34.2    | 34.2          | 100.0      |
|       | Total          | 38        | 100.0   | 100.0         |            |

The Vision, philosophy & objectives of the College are known

Disagree
Neutral
Agree
Strongly Agree