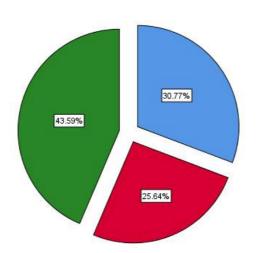

#### Name of Department

The Vision, philosophy & objectives of the College are known

|       |                |           |         |               | Cumulative |
|-------|----------------|-----------|---------|---------------|------------|
|       |                | Frequency | Percent | Valid Percent | Percent    |
| Valid | Neutral        | 17        | 43.6    | 43.6          | 43.6       |
|       | Agree          | 12        | 30.8    | 30.8          | 74.4       |
|       | Strongly Agree | 10        | 25.6    | 25.6          | 100.0      |
|       | Total          | 39        | 100.0   | 100.0         |            |

The Vision, philosophy & objectives of the College are known