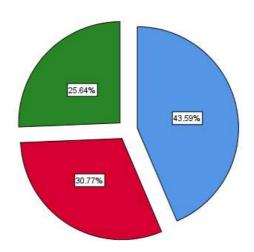

#### Name of Department

The Vision, philosophy & objectives of the College are known

|       |                |           |         |               | Cumulative |
|-------|----------------|-----------|---------|---------------|------------|
|       |                | Frequency | Percent | Valid Percent | Percent    |
| Valid | Neutral        | 17        | 43.6    | 43.6          | 43.6       |
|       | Agree          | 12        | 30.8    | 30.8          | 74.4       |
|       | Strongly Agree | 10        | 25.6    | 25.6          | 100.0      |
|       | Total          | 39        | 100.0   | 100.0         |            |

The Vision, philosophy & objectives of the College are known