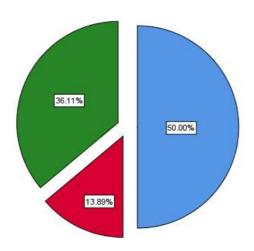

## Clean drinking water is available

|       |                |           |         |               | Cumulative |
|-------|----------------|-----------|---------|---------------|------------|
|       |                | Frequency | Percent | Valid Percent | Percent    |
| Valid | Neutral        | 7         | 18.4    | 18.4          | 18.4       |
|       | Agree          | 12        | 31.6    | 31.6          | 50.0       |
|       | Strongly Agree | 19        | 50.0    | 50.0          | 100.0      |
|       | Total          | 38        | 100.0   | 100.0         |            |

### Clean drinking water is available