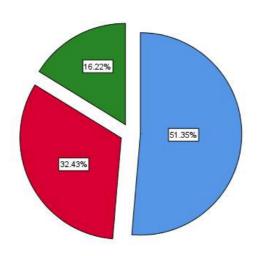

# Laboratory requirements including equipments, chemicals and specimens are regularly provided

|       |                |           |         |               | Cumulative |
|-------|----------------|-----------|---------|---------------|------------|
|       |                | Frequency | Percent | Valid Percent | Percent    |
| Valid | Disagree       | 4         | 10.8    | 10.8          | 10.8       |
|       | Neutral        | 6         | 16.2    | 16.2          | 27.0       |
|       | Agree          | 16        | 43.2    | 43.2          | 70.3       |
|       | Strongly Agree | 11        | 29.7    | 29.7          | 100.0      |
|       | Total          | 37        | 100.0   | 100.0         |            |

43.24%

Laboratory requirements including equipments, chemicals and specimens are regularly provided