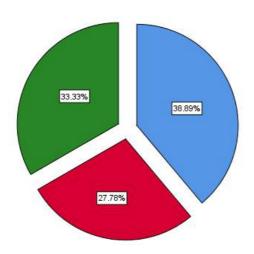

# Aims and objectives of the Programme are well defined and clear to teachers and students.

|       |                |           |         |               | Cumulative |
|-------|----------------|-----------|---------|---------------|------------|
|       |                | Frequency | Percent | Valid Percent | Percent    |
| Valid | Neutral        | 7         | 19.4    | 19.4          | 19.4       |
|       | Agree          | 14        | 38.9    | 38.9          | 58.3       |
|       | Strongly Agree | 15        | 41.7    | 41.7          | 100.0      |
|       | Total          | 36        | 100.0   | 100.0         |            |

Aims and objectives of the Programme are well defined and clear to teachers and students.