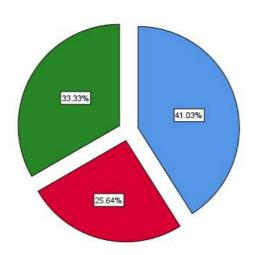

Aims and objectives of the Programme are well defined and clear to teachers and students.

Disagree
Neutral
Agree
Strongly Agree