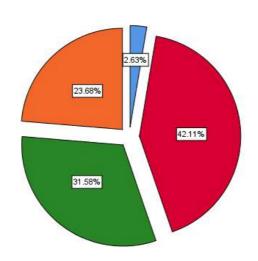

### Name of Department

The Vision, philosophy & objectives of the College are known

|       |                |           |         |               | Cumulative |
|-------|----------------|-----------|---------|---------------|------------|
|       |                | Frequency | Percent | Valid Percent | Percent    |
| Valid | Disagree       | 3         | 7.9     | 7.9           | 7.9        |
|       | Neutral        | 11        | 28.9    | 28.9          | 36.8       |
|       | Agree          | 11        | 28.9    | 28.9          | 65.8       |
|       | Strongly Agree | 13        | 34.2    | 34.2          | 100.0      |
|       | Total          | 38        | 100.0   | 100.0         |            |

The Vision, philosophy & objectives of the College are known

Disagree
Neutral
Agree
Strongly Agree