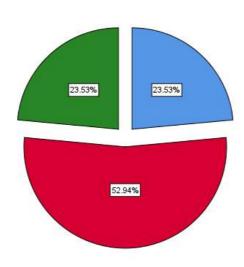

# College pays attention to conservation of environment and has taken initiative on implementing waste management practices

|       |                |           |         |               | Cumulative |
|-------|----------------|-----------|---------|---------------|------------|
|       |                | Frequency | Percent | Valid Percent | Percent    |
| Valid | Neutral        | 12        | 33.3    | 33.3          | 33.3       |
|       | Agree          | 11        | 30.6    | 30.6          | 63.9       |
|       | Strongly Agree | 13        | 36.1    | 36.1          | 100.0      |
|       | Total          | 36        | 100.0   | 100.0         |            |

College pays attention to conservation of environment and has taken initiative on implementing waste management practices