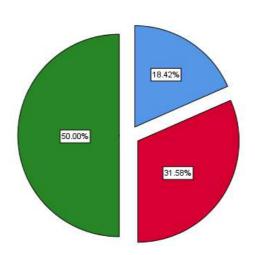

## Clean drinking water is available

|       |                |           |         |               | Cumulative |
|-------|----------------|-----------|---------|---------------|------------|
|       |                | Frequency | Percent | Valid Percent | Percent    |
| Valid | Neutral        | 7         | 18.4    | 18.4          | 18.4       |
|       | Agree          | 12        | 31.6    | 31.6          | 50.0       |
|       | Strongly Agree | 19        | 50.0    | 50.0          | 100.0      |
|       | Total          | 38        | 100.0   | 100.0         |            |

### Clean drinking water is available