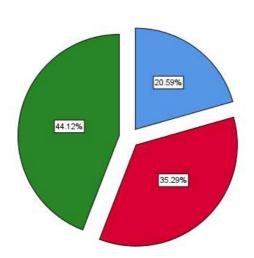

# College pays attention to conservation of environment and has taken initiative on implementing waste management practices

|       |                |           |         |               | Cumulative |
|-------|----------------|-----------|---------|---------------|------------|
|       |                | Frequency | Percent | Valid Percent | Percent    |
| Valid | Neutral        | 14        | 36.8    | 36.8          | 36.8       |
|       | Agree          | 9         | 23.7    | 23.7          | 60.5       |
|       | Strongly Agree | 15        | 39.5    | 39.5          | 100.0      |
|       | Total          | 38        | 100.0   | 100.0         |            |

College pays attention to conservation of environment and has taken initiative on implementing waste management practices