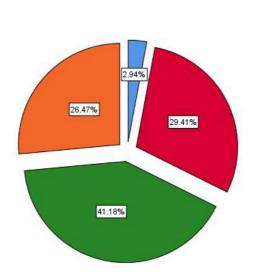

#### Name of Department

The Vision, philosophy & objectives of the College are known

|       |                |           |         |               | Cumulative |
|-------|----------------|-----------|---------|---------------|------------|
|       |                | Frequency | Percent | Valid Percent | Percent    |
| Valid | Neutral        | 17        | 43.6    | 43.6          | 43.6       |
|       | Agree          | 12        | 30.8    | 30.8          | 74.4       |
|       | Strongly Agree | 10        | 25.6    | 25.6          | 100.0      |
|       | Total          | 39        | 100.0   | 100.0         |            |

The Vision, philosophy & objectives of the College are known