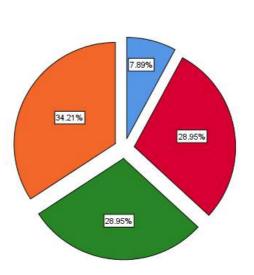

# Laboratory requirements including equipments, chemicals and specimens are regularly provided

|       |                |           |         |               | Cumulative |
|-------|----------------|-----------|---------|---------------|------------|
|       |                | Frequency | Percent | Valid Percent | Percent    |
| Valid | Disagree       | 1         | 2.6     | 2.6           | 2.6        |
|       | Neutral        | 9         | 23.7    | 23.7          | 26.3       |
|       | Agree          | 12        | 31.6    | 31.6          | 57.9       |
|       | Strongly Agree | 16        | 42.1    | 42.1          | 100.0      |
|       | Total          | 38        | 100.0   | 100.0         |            |

Laboratory requirements including equipments, chemicals and specimens are regularly provided

31.58%