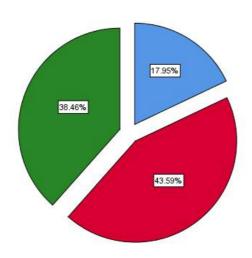

# Rest rooms, toilets, laboratory, playground, classrooms are clean and well maintained

|       |                |           |         |               | Cumulative |
|-------|----------------|-----------|---------|---------------|------------|
|       |                | Frequency | Percent | Valid Percent | Percent    |
| Valid | Neutral        | 7         | 17.9    | 17.9          | 17.9       |
|       | Agree          | 17        | 43.6    | 43.6          | 61.5       |
|       | Strongly Agree | 15        | 38.5    | 38.5          | 100.0      |
|       | Total          | 39        | 100.0   | 100.0         |            |

Rest rooms, toilets, laboratory, playground, classrooms are clean and well maintained