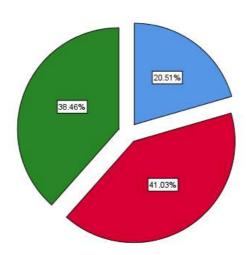

## Computer facilities are made available for ICT based teaching to students

Disagree

Neutral
Agree
Strongly Agree