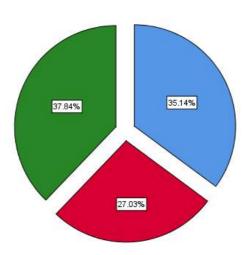

#### Name of Department

The Vision, philosophy & objectives of the College are known

|       |                |           |         |               | Cumulative |
|-------|----------------|-----------|---------|---------------|------------|
|       |                | Frequency | Percent | Valid Percent | Percent    |
| Valid | Disagree       | 3         | 8.1     | 8.1           | 8.1        |
|       | Neutral        | 7         | 18.9    | 18.9          | 27.0       |
|       | Agree          | 13        | 35.1    | 35.1          | 62.2       |
|       | Strongly Agree | 14        | 37.8    | 37.8          | 100.0      |
|       | Total          | 37        | 100.0   | 100.0         |            |

The Vision, philosophy & objectives of the College are known

Disagree
Neutral
Agree
Strongly Agree