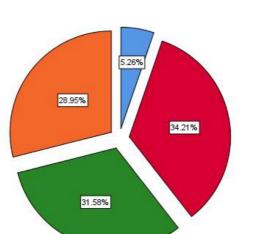

# Curriculum having good academic flexibility

|       |                |           |         |               | Cumulative |
|-------|----------------|-----------|---------|---------------|------------|
|       |                | Frequency | Percent | Valid Percent | Percent    |
| Valid | Disagree       | 2         | 5.3     | 5.3           | 5.3        |
|       | Neutral        | 12        | 31.6    | 31.6          | 36.8       |
|       | Agree          | 17        | 44.7    | 44.7          | 81.6       |
|       | Strongly Agree | 7         | 18.4    | 18.4          | 100.0      |
|       | Total          | 38        | 100.0   | 100.0         |            |

### Curriculum having good academic flexibility

The course content fulfils the need of students

|       |                |           |         |               | Cumulative |
|-------|----------------|-----------|---------|---------------|------------|
|       |                | Frequency | Percent | Valid Percent | Percent    |
| Valid | Disagree       | 2         | 5.3     | 5.3           | 5.3        |
|       | Neutral        | 12        | 31.6    | 31.6          | 36.8       |
|       | Agree          | 12        | 31.6    | 31.6          | 68.4       |
|       | Strongly Agree | 12        | 31.6    | 31.6          | 100.0      |
|       | Total          | 38        | 100.0   | 100.0         |            |

#### The course content fulfils the need of students