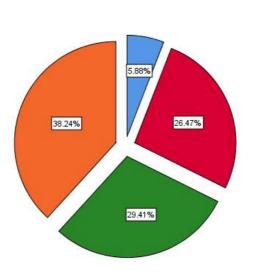

#### Name of Department

The Vision, philosophy & objectives of the College are known

|       |                |           |         |               | Cumulative |
|-------|----------------|-----------|---------|---------------|------------|
|       |                | Frequency | Percent | Valid Percent | Percent    |
| Valid | Disagree       | 3         | 8.1     | 8.1           | 8.1        |
|       | Neutral        | 7         | 18.9    | 18.9          | 27.0       |
|       | Agree          | 13        | 35.1    | 35.1          | 62.2       |
|       | Strongly Agree | 14        | 37.8    | 37.8          | 100.0      |
|       | Total          | 37        | 100.0   | 100.0         |            |

The Vision, philosophy & objectives of the College are known

Disagree
Neutral
Agree
Strongly Agree