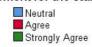

# Laboratory requirements including equipments, chemicals and specimens are regularly provided

|       |                |           |         |               | Cumulative |
|-------|----------------|-----------|---------|---------------|------------|
|       |                | Frequency | Percent | Valid Percent | Percent    |
| Valid | Disagree       | 1         | 2.6     | 2.6           | 2.6        |
|       | Neutral        | 9         | 23.7    | 23.7          | 26.3       |
|       | Agree          | 12        | 31.6    | 31.6          | 57.9       |
|       | Strongly Agree | 16        | 42.1    | 42.1          | 100.0      |
|       | Total          | 38        | 100.0   | 100.0         |            |

Laboratory requirements including equipments, chemicals and specimens are regularly provided

31.58%