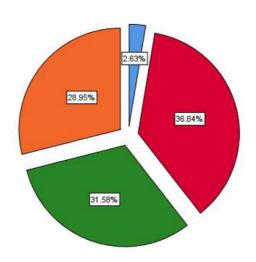

## Students are disciplined and respect the Staff members

|       |                |           |         |               | Cumulative |
|-------|----------------|-----------|---------|---------------|------------|
|       |                | Frequency | Percent | Valid Percent | Percent    |
| Valid | Disagree       | 2         | 5.3     | 5.3           | 5.3        |
|       | Neutral        | 10        | 26.3    | 26.3          | 31.6       |
|       | Agree          | 15        | 39.5    | 39.5          | 71.1       |
|       | Strongly Agree | 11        | 28.9    | 28.9          | 100.0      |
|       | Total          | 38        | 100.0   | 100.0         |            |

28.95%

39.47%

### Students are disciplined and respect the Staff members