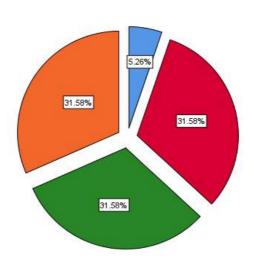

# Laboratory requirements including equipments, chemicals and specimens are regularly provided

|       |                |           |         |               | Cumulative |
|-------|----------------|-----------|---------|---------------|------------|
|       |                | Frequency | Percent | Valid Percent | Percent    |
| Valid | Disagree       | 1         | 2.6     | 2.6           | 2.6        |
|       | Neutral        | 9         | 23.7    | 23.7          | 26.3       |
|       | Agree          | 12        | 31.6    | 31.6          | 57.9       |
|       | Strongly Agree | 16        | 42.1    | 42.1          | 100.0      |
|       | Total          | 38        | 100.0   | 100.0         |            |

Laboratory requirements including equipments, chemicals and specimens are regularly provided

31.58%