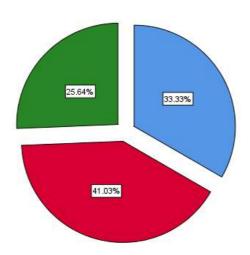

# Curriculum having good academic flexibility

|       |                |           |         |               | Cumulative |
|-------|----------------|-----------|---------|---------------|------------|
|       |                | Frequency | Percent | Valid Percent | Percent    |
| Valid | Neutral        | 16        | 41.0    | 41.0          | 41.0       |
|       | Agree          | 13        | 33.3    | 33.3          | 74.4       |
|       | Strongly Agree | 10        | 25.6    | 25.6          | 100.0      |
|       | Total          | 39        | 100.0   | 100.0         |            |

#### Curriculum having good academic flexibility