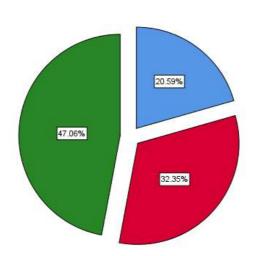

## Name of Department

|       |       |           |         |               | Cumulative |
|-------|-------|-----------|---------|---------------|------------|
|       |       | Frequency | Percent | Valid Percent | Percent    |
| Valid | MBA   | 14        | 41.2    | 41.2          | 41.2       |
|       | MCA   | 9         | 26.5    | 26.5          | 67.6       |
|       | MSc   | 11        | 32.4    | 32.4          | 100.0      |
|       | Total | 34        | 100.0   | 100.0         |            |