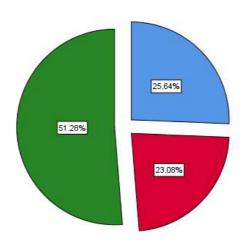

# College pays attention to conservation of environment and has taken initiative on implementing waste management practices

|       |                |           |         |               | Cumulative |
|-------|----------------|-----------|---------|---------------|------------|
|       |                | Frequency | Percent | Valid Percent | Percent    |
| Valid | Neutral        | 10        | 25.6    | 25.6          | 25.6       |
|       | Agree          | 9         | 23.1    | 23.1          | 48.7       |
|       | Strongly Agree | 20        | 51.3    | 51.3          | 100.0      |
|       | Total          | 39        | 100.0   | 100.0         |            |

College pays attention to conservation of environment and has taken initiative on implementing waste management practices