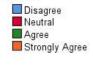

## Students are disciplined and respect the Staff members

|       |                |           |         |               | Cumulative |
|-------|----------------|-----------|---------|---------------|------------|
|       |                | Frequency | Percent | Valid Percent | Percent    |
| Valid | Disagree       | 2         | 5.3     | 5.3           | 5.3        |
|       | Neutral        | 10        | 26.3    | 26.3          | 31.6       |
|       | Agree          | 15        | 39.5    | 39.5          | 71.1       |
|       | Strongly Agree | 11        | 28.9    | 28.9          | 100.0      |
|       | Total          | 38        | 100.0   | 100.0         |            |

28.95%

39.47%

### Students are disciplined and respect the Staff members