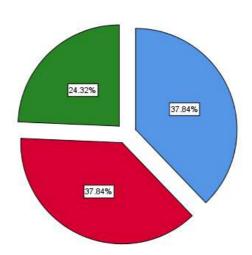

## Students are disciplined and respect the Staff members

|       |                |           |         |               | Cumulative |
|-------|----------------|-----------|---------|---------------|------------|
|       |                | Frequency | Percent | Valid Percent | Percent    |
| Valid | Disagree       | 2         | 5.3     | 5.3           | 5.3        |
|       | Neutral        | 10        | 26.3    | 26.3          | 31.6       |
|       | Agree          | 15        | 39.5    | 39.5          | 71.1       |
|       | Strongly Agree | 11        | 28.9    | 28.9          | 100.0      |
|       | Total          | 38        | 100.0   | 100.0         |            |

28.95%

39.47%