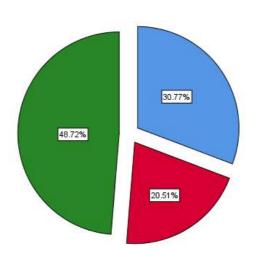

#### Name of Department

The Vision, philosophy & objectives of the College are known

|       |                |           |         |               | Cumulative |
|-------|----------------|-----------|---------|---------------|------------|
|       |                | Frequency | Percent | Valid Percent | Percent    |
| Valid | Neutral        | 17        | 43.6    | 43.6          | 43.6       |
|       | Agree          | 12        | 30.8    | 30.8          | 74.4       |
|       | Strongly Agree | 10        | 25.6    | 25.6          | 100.0      |
|       | Total          | 39        | 100.0   | 100.0         |            |

The Vision, philosophy & objectives of the College are known