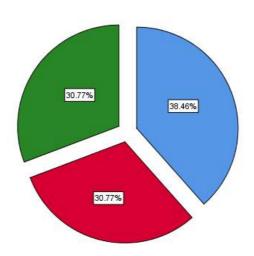

## The course content fulfils the need of students

|       |                |           |         |               | Cumulative |
|-------|----------------|-----------|---------|---------------|------------|
|       |                | Frequency | Percent | Valid Percent | Percent    |
| Valid | Neutral        | 12        | 30.8    | 30.8          | 30.8       |
|       | Agree          | 10        | 25.6    | 25.6          | 56.4       |
|       | Strongly Agree | 17        | 43.6    | 43.6          | 100.0      |
|       | Total          | 39        | 100.0   | 100.0         |            |

#### The course content fulfils the need of students