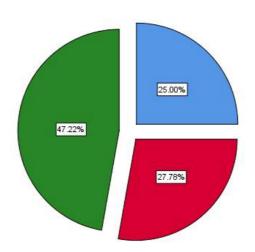

## Name of Department

|       |       |           |         |               | Cumulative |
|-------|-------|-----------|---------|---------------|------------|
|       |       | Frequency | Percent | Valid Percent | Percent    |
| Valid | MBA   | 9         | 25.0    | 25.0          | 25.0       |
|       | MCA   | 10        | 27.8    | 27.8          | 52.8       |
|       | MSc   | 17        | 47.2    | 47.2          | 100.0      |
|       | Total | 36        | 100.0   | 100.0         |            |