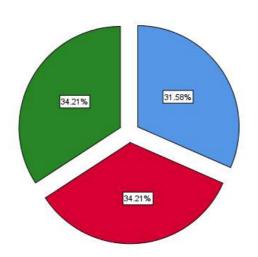

# Laboratory requirements including equipments, chemicals and specimens are regularly provided

|       |                |           |         |               | Cumulative |
|-------|----------------|-----------|---------|---------------|------------|
|       |                | Frequency | Percent | Valid Percent | Percent    |
| Valid | Disagree       | 1         | 2.6     | 2.6           | 2.6        |
|       | Neutral        | 9         | 23.7    | 23.7          | 26.3       |
|       | Agree          | 12        | 31.6    | 31.6          | 57.9       |
|       | Strongly Agree | 16        | 42.1    | 42.1          | 100.0      |
|       | Total          | 38        | 100.0   | 100.0         |            |

Laboratory requirements including equipments, chemicals and specimens are regularly provided

31.58%