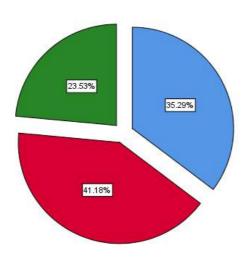

## Name of Department

|       |       |           |         |               | Cumulative |
|-------|-------|-----------|---------|---------------|------------|
|       |       | Frequency | Percent | Valid Percent | Percent    |
| Valid | MBA   | 15        | 38.5    | 38.5          | 38.5       |
|       | MCA   | 9         | 23.1    | 23.1          | 61.5       |
|       | MSc   | 15        | 38.5    | 38.5          | 100.0      |
|       | Total | 39        | 100.0   | 100.0         |            |