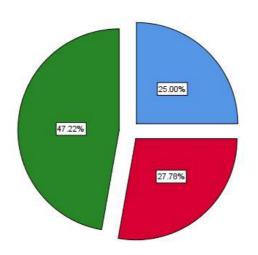

## Name of Department

|       |       |           |         |               | Cumulative |
|-------|-------|-----------|---------|---------------|------------|
|       |       | Frequency | Percent | Valid Percent | Percent    |
| Valid | MBA   | 9         | 25.0    | 25.0          | 25.0       |
|       | MCA   | 10        | 27.8    | 27.8          | 52.8       |
|       | MSc   | 17        | 47.2    | 47.2          | 100.0      |
|       | Total | 36        | 100.0   | 100.0         |            |