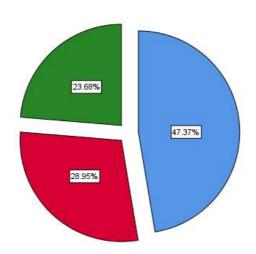

# Curriculum having good academic flexibility

|       |                |           |         |               | Cumulative |
|-------|----------------|-----------|---------|---------------|------------|
|       |                | Frequency | Percent | Valid Percent | Percent    |
| Valid | Disagree       | 2         | 5.3     | 5.3           | 5.3        |
|       | Neutral        | 12        | 31.6    | 31.6          | 36.8       |
|       | Agree          | 17        | 44.7    | 44.7          | 81.6       |
|       | Strongly Agree | 7         | 18.4    | 18.4          | 100.0      |
|       | Total          | 38        | 100.0   | 100.0         |            |

### Curriculum having good academic flexibility

The course content fulfils the need of students

|       |                |           |         |               | Cumulative |
|-------|----------------|-----------|---------|---------------|------------|
|       |                | Frequency | Percent | Valid Percent | Percent    |
| Valid | Disagree       | 2         | 5.3     | 5.3           | 5.3        |
|       | Neutral        | 12        | 31.6    | 31.6          | 36.8       |
|       | Agree          | 12        | 31.6    | 31.6          | 68.4       |
|       | Strongly Agree | 12        | 31.6    | 31.6          | 100.0      |
|       | Total          | 38        | 100.0   | 100.0         |            |

#### The course content fulfils the need of students