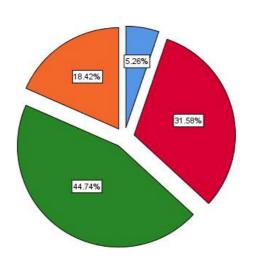

### Name of Department

The Vision, philosophy & objectives of the College are known

|       |                |           |         |               | Cumulative |
|-------|----------------|-----------|---------|---------------|------------|
|       |                | Frequency | Percent | Valid Percent | Percent    |
| Valid | Disagree       | 3         | 7.9     | 7.9           | 7.9        |
|       | Neutral        | 11        | 28.9    | 28.9          | 36.8       |
|       | Agree          | 11        | 28.9    | 28.9          | 65.8       |
|       | Strongly Agree | 13        | 34.2    | 34.2          | 100.0      |
|       | Total          | 38        | 100.0   | 100.0         |            |

The Vision, philosophy & objectives of the College are known

Disagree
Neutral
Agree
Strongly Agree