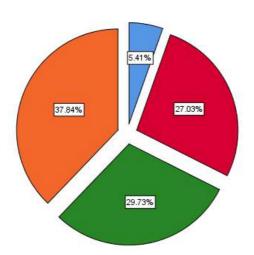

# Aims and objectives of the Programme are well defined and clear to teachers and students.

|       |                |           |         |               | Cumulative |
|-------|----------------|-----------|---------|---------------|------------|
|       |                | Frequency | Percent | Valid Percent | Percent    |
| Valid | Disagree       | 2         | 5.4     | 5.4           | 5.4        |
|       | Neutral        | 12        | 32.4    | 32.4          | 37.8       |
|       | Agree          | 15        | 40.5    | 40.5          | 78.4       |
|       | Strongly Agree | 8         | 21.6    | 21.6          | 100.0      |
|       | Total          | 37        | 100.0   | 100.0         |            |