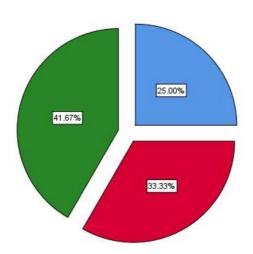

# Teachers Feedback Analysis 20-21

**Name of Department** 

|       |       |           |         |               | Cumulative |
|-------|-------|-----------|---------|---------------|------------|
|       |       | Frequency | Percent | Valid Percent | Percent    |
| Valid | MBA   | 11        | 28.9    | 28.9          | 28.9       |
|       | MCA   | 11        | 28.9    | 28.9          | 57.9       |
|       | MSc   | 16        | 42.1    | 42.1          | 100.0      |
|       | Total | 38        | 100.0   | 100.0         |            |