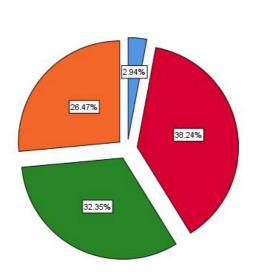

#### Name of Department

The Vision, philosophy & objectives of the College are known

|       |                |           |         |               | Cumulative |
|-------|----------------|-----------|---------|---------------|------------|
|       |                | Frequency | Percent | Valid Percent | Percent    |
| Valid | Disagree       | 2         | 5.9     | 5.9           | 5.9        |
|       | Neutral        | 9         | 26.5    | 26.5          | 32.4       |
|       | Agree          | 10        | 29.4    | 29.4          | 61.8       |
|       | Strongly Agree | 13        | 38.2    | 38.2          | 100.0      |
|       | Total          | 34        | 100.0   | 100.0         |            |