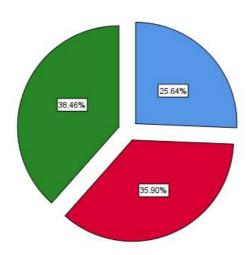

# Aims and objectives of the Programme are well defined and clear to teachers and students.

|       |                |           |         |               | Cumulative |
|-------|----------------|-----------|---------|---------------|------------|
|       |                | Frequency | Percent | Valid Percent | Percent    |
| Valid | Neutral        | 10        | 25.6    | 25.6          | 25.6       |
|       | Agree          | 14        | 35.9    | 35.9          | 61.5       |
|       | Strongly Agree | 15        | 38.5    | 38.5          | 100.0      |
|       | Total          | 39        | 100.0   | 100.0         |            |

Aims and objectives of the Programme are well defined and clear to teachers and students.