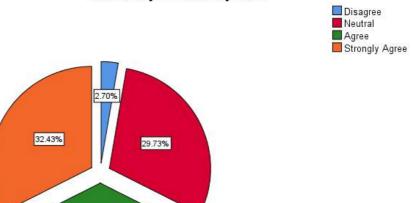

#### Name of Department

The Vision, philosophy & objectives of the College are known

|       |                |           |         |               | Cumulative |
|-------|----------------|-----------|---------|---------------|------------|
|       |                | Frequency | Percent | Valid Percent | Percent    |
| Valid | Disagree       | 3         | 8.1     | 8.1           | 8.1        |
|       | Neutral        | 7         | 18.9    | 18.9          | 27.0       |
|       | Agree          | 13        | 35.1    | 35.1          | 62.2       |
|       | Strongly Agree | 14        | 37.8    | 37.8          | 100.0      |
|       | Total          | 37        | 100.0   | 100.0         |            |

The Vision, philosophy & objectives of the College are known

Disagree
Neutral
Agree
Strongly Agree