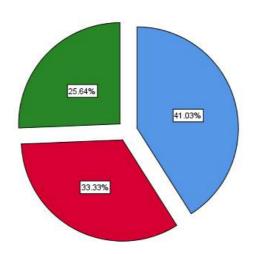

# Curriculum having good academic flexibility

|       |                |           |         |               | Cumulative |
|-------|----------------|-----------|---------|---------------|------------|
|       |                | Frequency | Percent | Valid Percent | Percent    |
| Valid | Neutral        | 16        | 41.0    | 41.0          | 41.0       |
|       | Agree          | 13        | 33.3    | 33.3          | 74.4       |
|       | Strongly Agree | 10        | 25.6    | 25.6          | 100.0      |
|       | Total          | 39        | 100.0   | 100.0         |            |

#### Curriculum having good academic flexibility