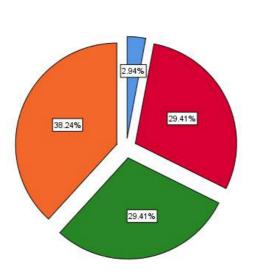

### Name of Department

The Vision, philosophy & objectives of the College are known

|       |                |           |         |               | Cumulative |
|-------|----------------|-----------|---------|---------------|------------|
|       |                | Frequency | Percent | Valid Percent | Percent    |
| Valid | Disagree       | 3         | 7.9     | 7.9           | 7.9        |
|       | Neutral        | 11        | 28.9    | 28.9          | 36.8       |
|       | Agree          | 11        | 28.9    | 28.9          | 65.8       |
|       | Strongly Agree | 13        | 34.2    | 34.2          | 100.0      |
|       | Total          | 38        | 100.0   | 100.0         |            |

The Vision, philosophy & objectives of the College are known

Disagree
Neutral
Agree
Strongly Agree