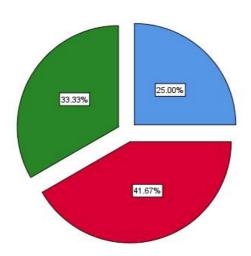

## Name of Department

|       |       |           |         |               | Cumulative |
|-------|-------|-----------|---------|---------------|------------|
|       |       | Frequency | Percent | Valid Percent | Percent    |
| Valid | MBA   | 9         | 25.0    | 25.0          | 25.0       |
|       | MCA   | 10        | 27.8    | 27.8          | 52.8       |
|       | MSc   | 17        | 47.2    | 47.2          | 100.0      |
|       | Total | 36        | 100.0   | 100.0         |            |