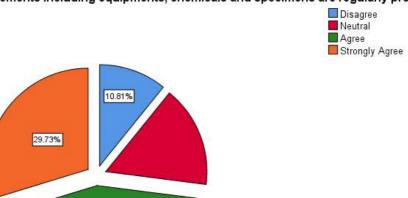

# Laboratory requirements including equipments, chemicals and specimens are regularly provided

|       |                |           |         |               | Cumulative |
|-------|----------------|-----------|---------|---------------|------------|
|       |                | Frequency | Percent | Valid Percent | Percent    |
| Valid | Disagree       | 4         | 10.8    | 10.8          | 10.8       |
|       | Neutral        | 6         | 16.2    | 16.2          | 27.0       |
|       | Agree          | 16        | 43.2    | 43.2          | 70.3       |
|       | Strongly Agree | 11        | 29.7    | 29.7          | 100.0      |
|       | Total          | 37        | 100.0   | 100.0         |            |

43.24%

Laboratory requirements including equipments, chemicals and specimens are regularly provided