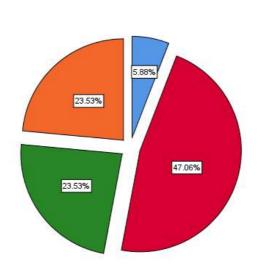

# Authorities are approachable and accessible

|       |                |           |         |               | Cumulative |
|-------|----------------|-----------|---------|---------------|------------|
|       |                | Frequency | Percent | Valid Percent | Percent    |
| Valid | Neutral        | 7         | 20.6    | 20.6          | 20.6       |
|       | Agree          | 11        | 32.4    | 32.4          | 52.9       |
|       | Strongly Agree | 16        | 47.1    | 47.1          | 100.0      |
|       | Total          | 34        | 100.0   | 100.0         |            |