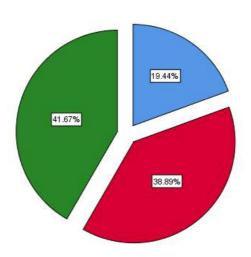

#### Name of Department

The Vision, philosophy & objectives of the College are known

|       |                |           |         |               | Cumulative |
|-------|----------------|-----------|---------|---------------|------------|
|       |                | Frequency | Percent | Valid Percent | Percent    |
| Valid | Neutral        | 9         | 25.0    | 25.0          | 25.0       |
|       | Agree          | 12        | 33.3    | 33.3          | 58.3       |
|       | Strongly Agree | 15        | 41.7    | 41.7          | 100.0      |
|       | Total          | 36        | 100.0   | 100.0         |            |

The Vision, philosophy & objectives of the College are known

# Aims and objectives of the Programme are well defined and clear to teachers and students.

|       |                |           |         |               | Cumulative |
|-------|----------------|-----------|---------|---------------|------------|
|       |                | Frequency | Percent | Valid Percent | Percent    |
| Valid | Neutral        | 7         | 19.4    | 19.4          | 19.4       |
|       | Agree          | 14        | 38.9    | 38.9          | 58.3       |
|       | Strongly Agree | 15        | 41.7    | 41.7          | 100.0      |
|       | Total          | 36        | 100.0   | 100.0         |            |

Aims and objectives of the Programme are well defined and clear to teachers and students.