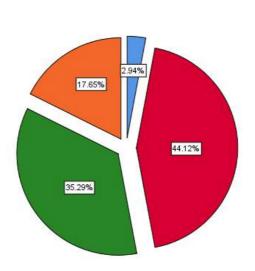

### Name of Department

The Vision, philosophy & objectives of the College are known

|       |                |           |         |               | Cumulative |
|-------|----------------|-----------|---------|---------------|------------|
|       |                | Frequency | Percent | Valid Percent | Percent    |
| Valid | Disagree       | 3         | 7.9     | 7.9           | 7.9        |
|       | Neutral        | 11        | 28.9    | 28.9          | 36.8       |
|       | Agree          | 11        | 28.9    | 28.9          | 65.8       |
|       | Strongly Agree | 13        | 34.2    | 34.2          | 100.0      |
|       | Total          | 38        | 100.0   | 100.0         |            |

The Vision, philosophy & objectives of the College are known

Disagree
Neutral
Agree
Strongly Agree