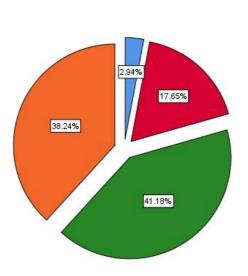

#### Name of Department

The Vision, philosophy & objectives of the College are known

|       |                |           |         |               | Cumulative |
|-------|----------------|-----------|---------|---------------|------------|
|       |                | Frequency | Percent | Valid Percent | Percent    |
| Valid | Disagree       | 3         | 8.1     | 8.1           | 8.1        |
|       | Neutral        | 7         | 18.9    | 18.9          | 27.0       |
|       | Agree          | 13        | 35.1    | 35.1          | 62.2       |
|       | Strongly Agree | 14        | 37.8    | 37.8          | 100.0      |
|       | Total          | 37        | 100.0   | 100.0         |            |

The Vision, philosophy & objectives of the College are known

Disagree
Neutral
Agree
Strongly Agree