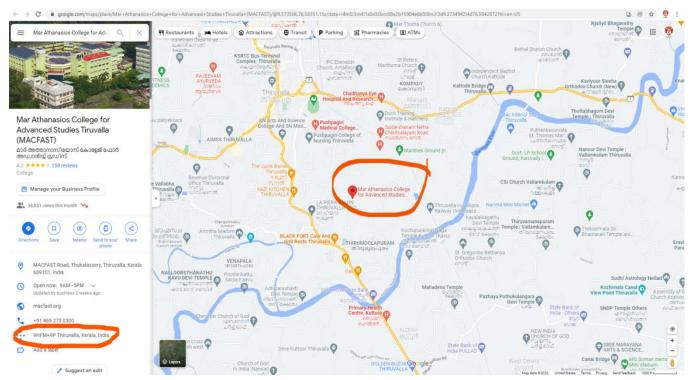

#### **Location Map**

Fig: Screenshot - Google Maps - Plus Code: 9HFM+9P Thiruvalla, Kerala, India

| Property Location Details |                                       |             |
|---------------------------|---------------------------------------|-------------|
| Country                   | India                                 |             |
| State                     | Kerala                                |             |
| District                  | Pathanamthitta                        |             |
| Sub District              | Thiruvalla                            |             |
| Taluk                     | Thiruvalla                            |             |
| Municipality              | Thiruvalla                            |             |
| Village                   | Kuttapuzha                            |             |
| Muri                      | Eruvellipra                           |             |
| Property Details          |                                       |             |
| Property Type             | Pandarapattam                         |             |
| Survey No (Old)           | 372/5, 357/8                          |             |
| Block                     | 8                                     |             |
| Resurvey No               | 826/3                                 |             |
| Area                      | 1 Hector, 1Are, 17 sq.mtrs            | - 2.1110 Ha |
|                           | 1 Hector, 9 Are, 93 sq.mtrs (Dryland) |             |
| Thandapper No             | 20064                                 |             |