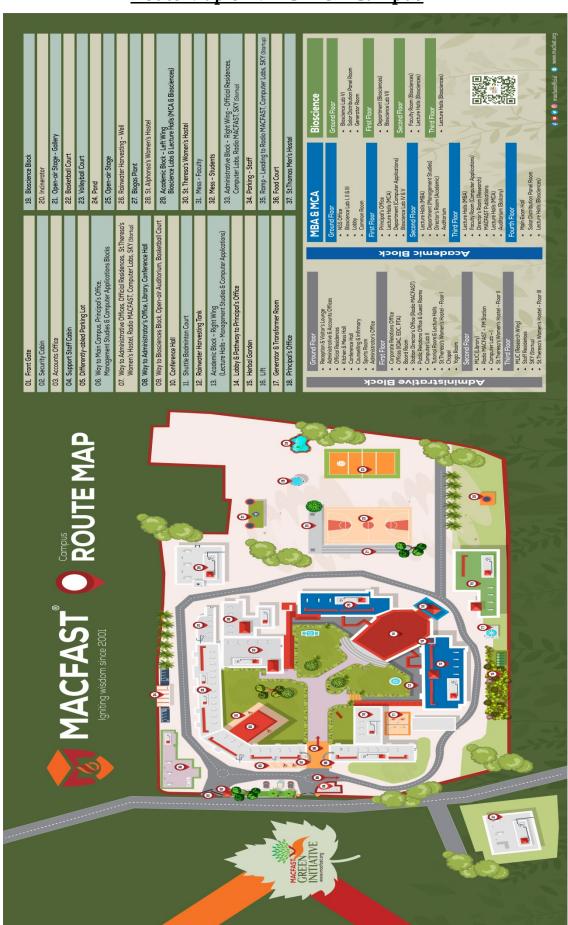

| Pandarapattam                         |             |
| Survey No (Old)           | 372/5, 357/8                          |             |
| Block                     | 8                                     |             |
| Resurvey No               | 826/3                                 |             |
| Area                      | 1 Hector, 1Are, 17 sq.mtrs            | - 2.1110 Ha |
|                           | 1 Hector, 9 Are, 93 sq.mtrs (Dryland) |             |
| Thandapper No             | 20064                                 |             |



### MAR ATHANASIOS COLLEGE FOR ADVANCED STUDIES TIRUVALLA (MACFAST)



Aerial View of MACFAST



MACFAST Main Gate



## MAR ATHANASIOS COLLEGE FOR ADVANCED STUDIES TIRUVALLA (MACFAST)

#### **Route Map of MACFAST Campus**